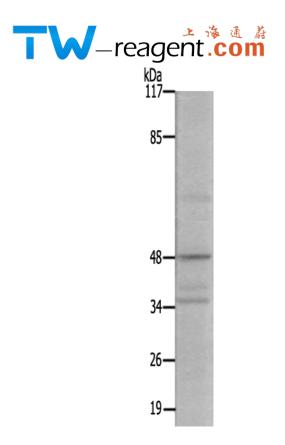

| Background:              | Plays a role in regulating Notch activity. Plays a role in reg<br>ulating the expression of CDKN1A and several members of<br>the Wnt pathway, probably via its effects on Notch activity.<br>Required during embryogenesis for inner mass cell survival<br>(By similarity). |
|--------------------------|-----------------------------------------------------------------------------------------------------------------------------------------------------------------------------------------------------------------------------------------------------------------------------|
| Applications:            | WB                                                                                                                                                                                                                                                                          |
| Name of antibody:        | NLE1                                                                                                                                                                                                                                                                        |
| Immunogen:               | Synthesized peptide derived from internal of human NLE1.                                                                                                                                                                                                                    |
| Full name:               | notchless homolog 1                                                                                                                                                                                                                                                         |
| Synonyms:                | NLE                                                                                                                                                                                                                                                                         |
| SwissProt:               | Q9NVX2                                                                                                                                                                                                                                                                      |
| WB Predicted band size:  | 53 kDa                                                                                                                                                                                                                                                                      |
| WB Positive control:     | COS cells lysate                                                                                                                                                                                                                                                            |
| WB Recommended dilution: | 500-3000                                                                                                                                                                                                                                                                    |