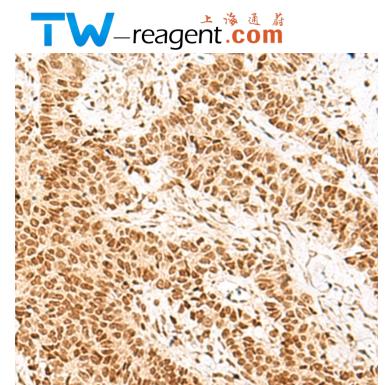

## 全国订货电话 4008-723-722

| Immunogen:                         | Fusion protein of human NHP2 |
|------------------------------------|------------------------------|
| Full name:                         | NHP2 ribonucleoprotein       |
| Synonyms:                          | DKCB2; NHP2P; NOLA2          |
| SwissProt:                         | Q9NX24                       |
| <b>ELISA Recommended dilution:</b> | 5000-10000                   |
| IHC positive control:              | Human breast cancer          |
| IHC Recommend dilution:            | 10-50                        |