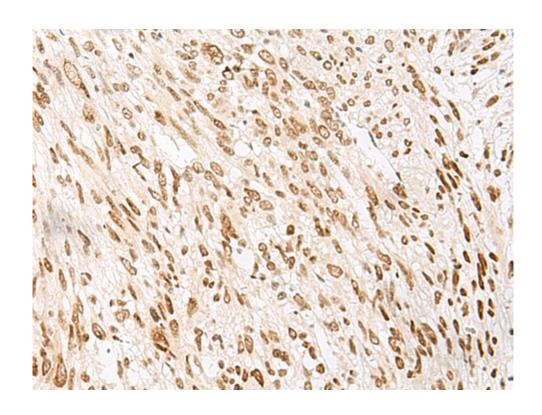

## 全国订货电话 4008-723-722

| Immunogen:                         | Fusion protein of human NHP2 |
|------------------------------------|------------------------------|
| Full name:                         | NHP2 ribonucleoprotein       |
| Synonyms:                          | DKCB2; NHP2P; NOLA2          |
| SwissProt:                         | Q9NX24                       |
| <b>ELISA Recommended dilution:</b> | 5000-10000                   |
| IHC positive control:              | Human breast cancer          |
| IHC Recommend dilution:            | 10-50                        |