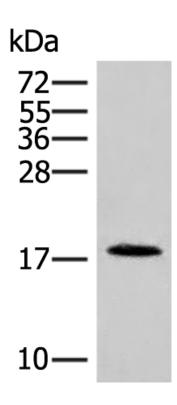

相关类别: 一抗

标 记 物: Unconjugate

克隆类型: rabbit polyclonal

技术规格

| Background:       | This gene is a member of the H/ACA snoRNPs (small nu cleolar ribonucleoproteins) gene family. snoRNPs are invo lved in various aspects of rRNA processing and modificat ion and have been classified into two families: C/D and H/ACA. The H/ACA snoRNPs also include the DKC1, NOL A1 and NOLA3 proteins. These four H/ACA snoRNP prot eins localize to the dense fibrillar components of nucleoli and to coiled (Cajal) bodies in the nucleus. Both 18S rRN A production and rRNA pseudouridylation are impaired if any one of the four proteins is depleted. The four H/AC A snoRNP proteins are also components of the telomera se complex. This gene encodes a protein related to Sacc haromyces cerevisiae Nhp2p. Alternative splicing results in multiple transcript variants. |
|-------------------|---------------------------------------------------------------------------------------------------------------------------------------------------------------------------------------------------------------------------------------------------------------------------------------------------------------------------------------------------------------------------------------------------------------------------------------------------------------------------------------------------------------------------------------------------------------------------------------------------------------------------------------------------------------------------------------------------------------------------------------------------------------------------------------|
| Applications:     | ELISA, IHC                                                                                                                                                                                                                                                                                                                                                                                                                                                                                                                                                                                                                                                                                                                                                                            |
| Name of antibody: | NHP2                                                                                                                                                                                                                                                                                                                                                                                                                                                                                                                                                                                                                                                                                                                                                                                  |

## 全国订货电话 4008-723-722

| Immunogen:                         | Fusion protein of human NHP2 |
|------------------------------------|------------------------------|
| Full name:                         | NHP2 ribonucleoprotein       |
| Synonyms:                          | DKCB2; NHP2P; NOLA2          |
| SwissProt:                         | Q9NX24                       |
| <b>ELISA Recommended dilution:</b> | 5000-10000                   |
| IHC positive control:              | Human breast cancer          |
| IHC Recommend dilution:            | 10-50                        |