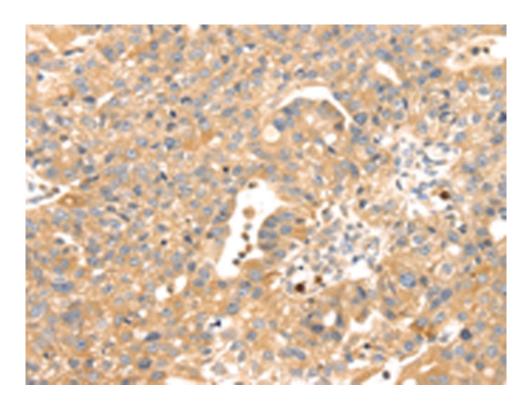

## 全国订货电话 4008-723-722

| Name of antibody:           | S100A12                                    |
|-----------------------------|--------------------------------------------|
| Immunogen:                  | Fusion protein of human S100A12            |
| Full name:                  | S100 calcium binding protein A12           |
| Synonyms :                  | p6; CAGC; CGRP; MRP6; CAAF1; MRP-6; ENRAGE |
| SwissProt:                  | P80511                                     |
| ELISA Recommended dilution: | 2000-5000                                  |
| IHC positive control:       | Human breast cancer                        |
| IHC Recommend dilution:     | 25-100                                     |