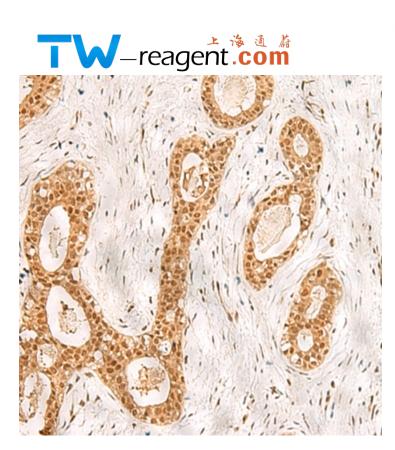

## 全国订货电话 4008-723-722

|                             | e present in the genome. As with ribosomal protein S<br>27a, ribosomal protein L40 is also synthesized as a fus<br>ion protein with ubiquitin; similarly, ribosomal protein<br>S30 is synthesized as a fusion protein with the ubiquiti<br>n-like protein fubi. Multiple alternatively spliced transcr<br>ipt variants that encode the same proteins have been i<br>dentified. |
|-----------------------------|--------------------------------------------------------------------------------------------------------------------------------------------------------------------------------------------------------------------------------------------------------------------------------------------------------------------------------------------------------------------------------|
| Applications:               | ELISA, IHC                                                                                                                                                                                                                                                                                                                                                                     |
| Name of antibody:           | RPS27A                                                                                                                                                                                                                                                                                                                                                                         |
| Immunogen:                  | Fusion protein of human RPS27A                                                                                                                                                                                                                                                                                                                                                 |
| Full name:                  | ribosomal protein S27a                                                                                                                                                                                                                                                                                                                                                         |
| Synonyms:                   | UBC; S27A; CEP80; UBA80; HEL112; UBCEP1; UBCEP80                                                                                                                                                                                                                                                                                                                               |
| SwissProt:                  | P62979                                                                                                                                                                                                                                                                                                                                                                         |
| ELISA Recommended dilution: | 5000-10000                                                                                                                                                                                                                                                                                                                                                                     |
| IHC positive control:       | Human esophagus cancer and Human cervical cancer                                                                                                                                                                                                                                                                                                                               |
| IHC Recommend dilution:     | 30-150                                                                                                                                                                                                                                                                                                                                                                         |