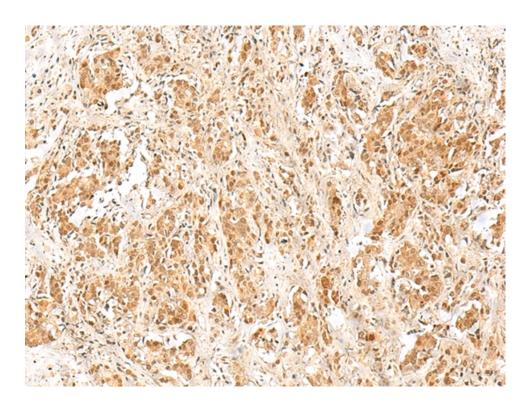

## 全国订货电话 4008-723-722

|                             | e present in the genome. As with ribosomal protein S<br>27a, ribosomal protein L40 is also synthesized as a fus<br>ion protein with ubiquitin; similarly, ribosomal protein<br>S30 is synthesized as a fusion protein with the ubiquiti<br>n-like protein fubi. Multiple alternatively spliced transcr<br>ipt variants that encode the same proteins have been i<br>dentified. |
|-----------------------------|--------------------------------------------------------------------------------------------------------------------------------------------------------------------------------------------------------------------------------------------------------------------------------------------------------------------------------------------------------------------------------|
| Applications:               | ELISA, IHC                                                                                                                                                                                                                                                                                                                                                                     |
| Name of antibody:           | RPS27A                                                                                                                                                                                                                                                                                                                                                                         |
| Immunogen:                  | Fusion protein of human RPS27A                                                                                                                                                                                                                                                                                                                                                 |
| Full name:                  | ribosomal protein S27a                                                                                                                                                                                                                                                                                                                                                         |
| Synonyms:                   | UBC; S27A; CEP80; UBA80; HEL112; UBCEP1; UBCEP80                                                                                                                                                                                                                                                                                                                               |
| SwissProt:                  | P62979                                                                                                                                                                                                                                                                                                                                                                         |
| ELISA Recommended dilution: | 5000-10000                                                                                                                                                                                                                                                                                                                                                                     |
| IHC positive control:       | Human esophagus cancer and Human cervical cancer                                                                                                                                                                                                                                                                                                                               |
| IHC Recommend dilution:     | 30-150                                                                                                                                                                                                                                                                                                                                                                         |