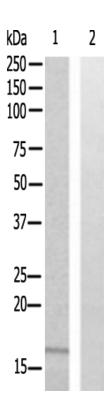

## 技术规格

| Background:   | Ribosomes, the organelles that catalyze protein synthesis, consist of a small 40S subunit and a large 60S subunit. Together these subunits are composed of 4 RNA species and approximately 80 structurally distinct proteins. This g ene encodes a ribosomal protein that is a component of the 40S subunit. The protein belongs to the S12P family of ribosomal proteins. It is located in the cytoplasm. The protein shares significant amino acid similarity with S. ce revisiae ribosomal protein S28. As is typical for genes en coding ribosomal proteins, there are multiple processed pseudogenes of this gene dispersed through the genom e. |
|---------------|-------------------------------------------------------------------------------------------------------------------------------------------------------------------------------------------------------------------------------------------------------------------------------------------------------------------------------------------------------------------------------------------------------------------------------------------------------------------------------------------------------------------------------------------------------------------------------------------------------------------------------------------------------|
| Applications: | WB                                                                                                                                                                                                                                                                                                                                                                                                                                                                                                                                                                                                                                                    |

## 全国订货电话 4008-723-722

| Name of antibody:        | RPS23                                                        |
|--------------------------|--------------------------------------------------------------|
| Immunogen:               | Synthesized peptide derived from N-terminal of human R PS23. |
| Full name:               | ribosomal protein S23                                        |
| Synonyms:                | S23                                                          |
| SwissProt:               | P62266                                                       |
| WB Predicted band size:  | 16 kDa                                                       |
| WB Positive control:     | Jurkat cells lysate                                          |
| WB Recommended dilution: | 500-3000                                                     |