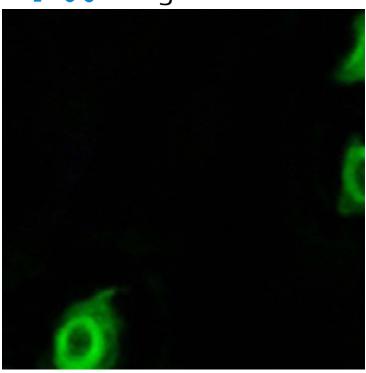

## 全国订货电话 4008-723-722

|                          | ncoding different isoforms have been identified for this gene. |
|--------------------------|----------------------------------------------------------------|
| Applications:            | WB, IF                                                         |
| Name of antibody:        | RPS20                                                          |
| Immunogen:               | Synthesized peptide derived from internal of huma n RPS20.     |
| Full name:               | ribosomal protein S20                                          |
| Synonyms:                | S20                                                            |
| SwissProt:               | P60866                                                         |
| WB Predicted band size:  | 13 kDa                                                         |
| WB Positive control:     | Huvec cells and MCF7 cells lysates                             |
| WB Recommended dilution: | 500-3000                                                       |
| IF positive control:     | A549 cells                                                     |
| IF Recommend dilution:   | 100-500                                                        |