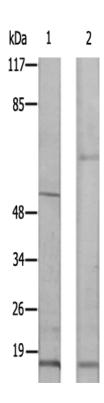

## 全国订货电话 4008-723-722

|                          | ncoding different isoforms have been identified for this gene. |
|--------------------------|----------------------------------------------------------------|
| Applications:            | WB, IF                                                         |
| Name of antibody:        | RPS20                                                          |
| Immunogen:               | Synthesized peptide derived from internal of huma n RPS20.     |
| Full name:               | ribosomal protein S20                                          |
| Synonyms:                | S20                                                            |
| SwissProt:               | P60866                                                         |
| WB Predicted band size:  | 13 kDa                                                         |
| WB Positive control:     | Huvec cells and MCF7 cells lysates                             |
| WB Recommended dilution: | 500-3000                                                       |
| IF positive control:     | A549 cells                                                     |
| IF Recommend dilution:   | 100-500                                                        |