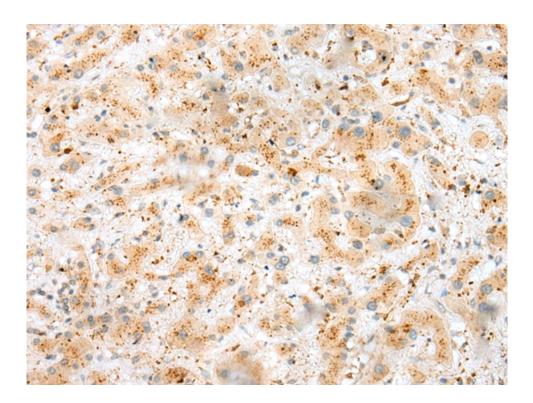

## 全国订货电话 4008-723-722

| Applications:               | ELISA, IHC                 |
|-----------------------------|----------------------------|
| Name of antibody:           | RPS15                      |
| Immunogen:                  | Full length fusion protein |
| Full name:                  | ribosomal protein S15      |
| Synonyms :                  | RIG; S15                   |
| SwissProt:                  | P62841                     |
| ELISA Recommended dilution: | 5000-10000                 |
| IHC positive control:       | Human liver cancer         |
| IHC Recommend dilution:     | 20-100                     |