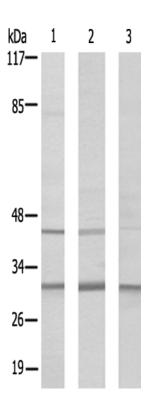

## 全国订货电话 4008-723-722

|                          | is hypothesis is controversial. As is typical for genes encod<br>ing ribosomal proteins, there are multiple processed pseud<br>ogenes of this gene dispersed through the genome. |
|--------------------------|----------------------------------------------------------------------------------------------------------------------------------------------------------------------------------|
| Applications:            | WB, IF                                                                                                                                                                           |
| Name of antibody:        | RPS4Y1                                                                                                                                                                           |
| Immunogen:               | Synthesized peptide derived from C-terminal of human RP S4Y1.                                                                                                                    |
| Full name:               | ribosomal protein S4, Y-linked 1                                                                                                                                                 |
| Synonyms:                | S4; RPS4Y                                                                                                                                                                        |
| SwissProt:               | P22090                                                                                                                                                                           |
| WB Predicted band size:  | 29 kDa                                                                                                                                                                           |
| WB Positive control:     | COLO cells, Hela cells and Huvec cells lysates                                                                                                                                   |
| WB Recommended dilution: | 500-3000                                                                                                                                                                         |
| IF positive control:     | Huvec cells                                                                                                                                                                      |
| IF Recommend dilution:   | 100-500                                                                                                                                                                          |