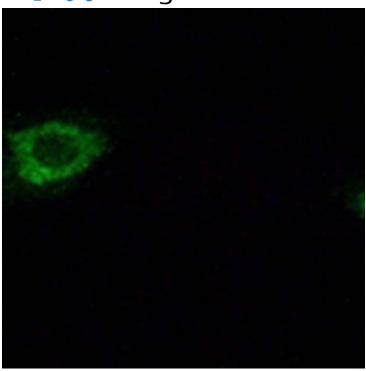

## 全国订货电话 4008-723-722

|                          | is hypothesis is controversial. As is typical for genes encod<br>ing ribosomal proteins, there are multiple processed pseud<br>ogenes of this gene dispersed through the genome. |
|--------------------------|----------------------------------------------------------------------------------------------------------------------------------------------------------------------------------|
| Applications:            | WB, IF                                                                                                                                                                           |
| Name of antibody:        | RPS4Y1                                                                                                                                                                           |
| Immunogen:               | Synthesized peptide derived from C-terminal of human RP S4Y1.                                                                                                                    |
| Full name:               | ribosomal protein S4, Y-linked 1                                                                                                                                                 |
| Synonyms:                | S4; RPS4Y                                                                                                                                                                        |
| SwissProt:               | P22090                                                                                                                                                                           |
| WB Predicted band size:  | 29 kDa                                                                                                                                                                           |
| WB Positive control:     | COLO cells, Hela cells and Huvec cells lysates                                                                                                                                   |
| WB Recommended dilution: | 500-3000                                                                                                                                                                         |
| IF positive control:     | Huvec cells                                                                                                                                                                      |
| IF Recommend dilution:   | 100-500                                                                                                                                                                          |