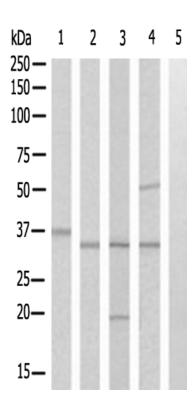

## 全国订货电话 4008-723-722

| Name of antibody:        | RPS2                                                             |
|--------------------------|------------------------------------------------------------------|
| Immunogen:               | Synthesized peptide derived from C-terminal of human R PS2.      |
| Full name:               | ribosomal protein S2                                             |
| Synonyms:                | S2; LLREP3                                                       |
| SwissProt:               | P15880                                                           |
| WB Predicted band size:  | 31 kDa                                                           |
| WB Positive control:     | Hela cells, A549 cells, COLO205 cells and NIH/3T3 cells ly sates |
| WB Recommended dilution: | 500-3000                                                         |