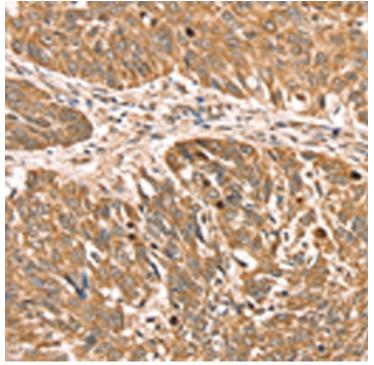

## 全国订货电话 4008-723-722

| Name of antibody:           | RPLP2                                       |
|-----------------------------|---------------------------------------------|
| Immunogen:                  | Fusion protein of human RPLP2               |
| Full name:                  | ribosomal protein, large, P2                |
| Synonyms :                  | P2; LP2; RPP2; D11S2243E                    |
| SwissProt:                  | P05387                                      |
| ELISA Recommended dilution: | 2000-10000                                  |
| IHC positive control:       | Human lung cancer                           |
| IHC Recommend dilution:     | 25-100                                      |
| WB Predicted band size:     | 12 kDa                                      |
| WB Positive control:        | Raji, K562, A549, hepg2, PC3 and hela cells |
| WB Recommended dilution:    | 1000-5000                                   |