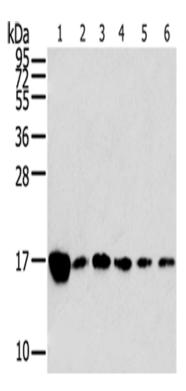

## 全国订货电话 4008-723-722

| Name of antibody:           | RPLP2                                       |
|-----------------------------|---------------------------------------------|
| Immunogen:                  | Fusion protein of human RPLP2               |
| Full name:                  | ribosomal protein, large, P2                |
| Synonyms :                  | P2; LP2; RPP2; D11S2243E                    |
| SwissProt:                  | P05387                                      |
| ELISA Recommended dilution: | 2000-10000                                  |
| IHC positive control:       | Human lung cancer                           |
| IHC Recommend dilution:     | 25-100                                      |
| WB Predicted band size:     | 12 kDa                                      |
| WB Positive control:        | Raji, K562, A549, hepg2, PC3 and hela cells |
| WB Recommended dilution:    | 1000-5000                                   |