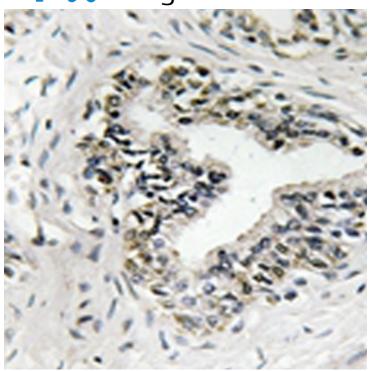

## 全国订货电话 4008-723-722

| Name of antibody:        | RPL30                                                      |
|--------------------------|------------------------------------------------------------|
| Immunogen:               | Synthesized peptide derived from internal of huma n RPL30. |
| Full name:               | ribosomal protein L30                                      |
| Synonyms:                | L30                                                        |
| SwissProt:               | P62888                                                     |
| IHC positive control:    | Human prostate carcinoma tissue                            |
| IHC Recommend dilution:  | 50-100                                                     |
| WB Predicted band size:  | 13 kDa                                                     |
| WB Positive control:     | A549 cells, COS-7 cells and RAW264.7 cells lysates         |
| WB Recommended dilution: | 500-3000                                                   |