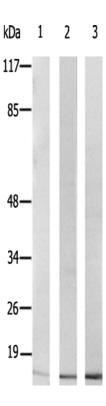

## 全国订货电话 4008-723-722

| Name of antibody:        | RPL30                                                      |
|--------------------------|------------------------------------------------------------|
| Immunogen:               | Synthesized peptide derived from internal of huma n RPL30. |
| Full name:               | ribosomal protein L30                                      |
| Synonyms:                | L30                                                        |
| SwissProt:               | P62888                                                     |
| IHC positive control:    | Human prostate carcinoma tissue                            |
| IHC Recommend dilution:  | 50-100                                                     |
| WB Predicted band size:  | 13 kDa                                                     |
| WB Positive control:     | A549 cells, COS-7 cells and RAW264.7 cells lysates         |
| WB Recommended dilution: | 500-3000                                                   |