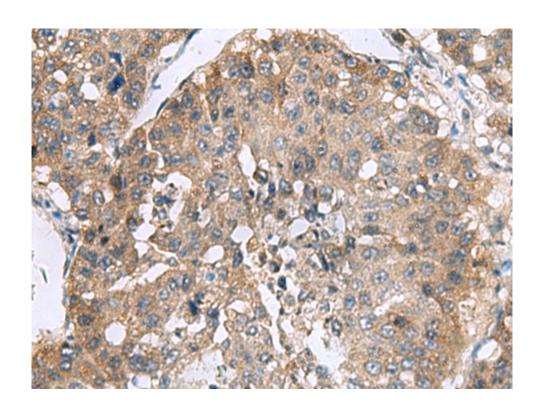

## 全国订货电话 4008-723-722

| Immunogen:                  | Fusion protein of human RPL18                  |
|-----------------------------|------------------------------------------------|
| Full name:                  | ribosomal protein L18                          |
| Synonyms:                   | L18                                            |
| SwissProt:                  | Q07020                                         |
| ELISA Recommended dilution: | 5000-10000                                     |
| IHC positive control:       | Human liver cancer and Human colorectal cancer |
| IHC Recommend dilution:     | 50-200                                         |