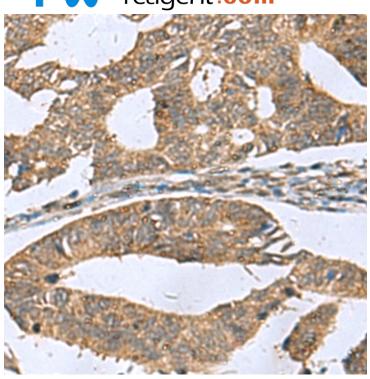

## 全国订货电话 4008-723-722

| Immunogen:                  | Fusion protein of human RPL18                  |
|-----------------------------|------------------------------------------------|
| Full name:                  | ribosomal protein L18                          |
| Synonyms:                   | L18                                            |
| SwissProt:                  | Q07020                                         |
| ELISA Recommended dilution: | 5000-10000                                     |
| IHC positive control:       | Human liver cancer and Human colorectal cancer |
| IHC Recommend dilution:     | 50-200                                         |