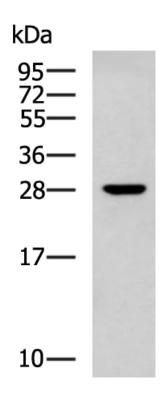

## 全国订货电话 4008-723-722

| ELISA, WB, IHC                                   |
|--------------------------------------------------|
| RPL13                                            |
| Fusion protein of human RPL13                    |
| ribosomal protein L13                            |
| L13; BBC1; D16S44E; D16S444E                     |
| P26373                                           |
| 5000-10000                                       |
| Human gastric cancer and Human colorectal cancer |
| 100-200                                          |
| 24 kDa                                           |
| A549 cell lysate                                 |
| 500-2000                                         |
|                                                  |