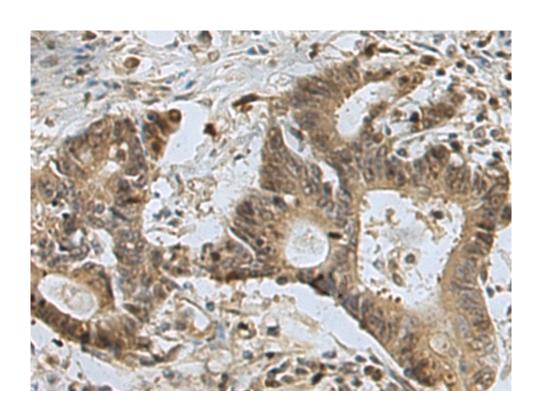

## 全国订货电话 4008-723-722

| ELISA, WB, IHC                                   |
|--------------------------------------------------|
| RPL13                                            |
| Fusion protein of human RPL13                    |
| ribosomal protein L13                            |
| L13; BBC1; D16S44E; D16S444E                     |
| P26373                                           |
| 5000-10000                                       |
| Human gastric cancer and Human colorectal cancer |
| 100-200                                          |
| 24 kDa                                           |
| A549 cell lysate                                 |
| 500-2000                                         |
|                                                  |