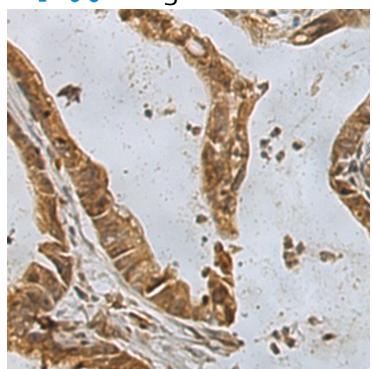

## 全国订货电话 4008-723-722

| ELISA, WB, IHC                                   |
|--------------------------------------------------|
| RPL13                                            |
| Fusion protein of human RPL13                    |
| ribosomal protein L13                            |
| L13; BBC1; D16S44E; D16S444E                     |
| P26373                                           |
| 5000-10000                                       |
| Human gastric cancer and Human colorectal cancer |
| 100-200                                          |
| 24 kDa                                           |
| A549 cell lysate                                 |
| 500-2000                                         |
|                                                  |