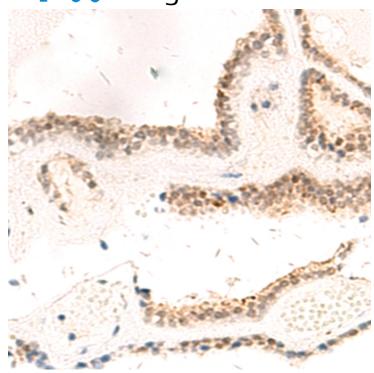

## 全国订货电话 4008-723-722

|                             | ns, there are multiple processed pseudogenes of this g<br>ene dispersed throughout the genome. Alternatively spl<br>iced transcript variants encoding multiple isoforms have<br>been observed for this gene. |
|-----------------------------|--------------------------------------------------------------------------------------------------------------------------------------------------------------------------------------------------------------|
| Applications:               | ELISA, WB, IHC                                                                                                                                                                                               |
| Name of antibody:           | RPL13A                                                                                                                                                                                                       |
| Immunogen:                  | Fusion protein of human RPL13A                                                                                                                                                                               |
| Full name:                  | ribosomal protein L13a                                                                                                                                                                                       |
| Synonyms:                   | L13A; TSTA1                                                                                                                                                                                                  |
| SwissProt:                  | P40429                                                                                                                                                                                                       |
| ELISA Recommended dilution: | 5000-10000                                                                                                                                                                                                   |
| IHC positive control:       | Human tonsil and Human thyroid cancer                                                                                                                                                                        |
| IHC Recommend dilution:     | 50-300                                                                                                                                                                                                       |
| WB Predicted band size:     | 24 kDa                                                                                                                                                                                                       |
| WB Positive control:        | LOVO, Hela, A549 and HT29 cell lysates                                                                                                                                                                       |
| WB Recommended dilution:    | 1000-5000                                                                                                                                                                                                    |