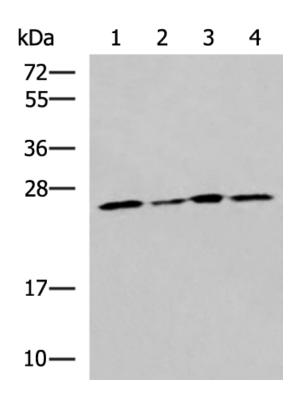

## 全国订货电话 4008-723-722

|                             | ns, there are multiple processed pseudogenes of this g<br>ene dispersed throughout the genome. Alternatively spl<br>iced transcript variants encoding multiple isoforms have<br>been observed for this gene. |
|-----------------------------|--------------------------------------------------------------------------------------------------------------------------------------------------------------------------------------------------------------|
| Applications:               | ELISA, WB, IHC                                                                                                                                                                                               |
| Name of antibody:           | RPL13A                                                                                                                                                                                                       |
| Immunogen:                  | Fusion protein of human RPL13A                                                                                                                                                                               |
| Full name:                  | ribosomal protein L13a                                                                                                                                                                                       |
| Synonyms:                   | L13A; TSTA1                                                                                                                                                                                                  |
| SwissProt:                  | P40429                                                                                                                                                                                                       |
| ELISA Recommended dilution: | 5000-10000                                                                                                                                                                                                   |
| IHC positive control:       | Human tonsil and Human thyroid cancer                                                                                                                                                                        |
| IHC Recommend dilution:     | 50-300                                                                                                                                                                                                       |
| WB Predicted band size:     | 24 kDa                                                                                                                                                                                                       |
| WB Positive control:        | LOVO, Hela, A549 and HT29 cell lysates                                                                                                                                                                       |
| WB Recommended dilution:    | 1000-5000                                                                                                                                                                                                    |