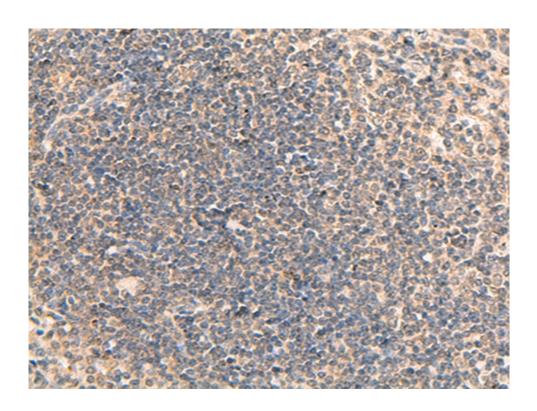

## 全国订货电话 4008-723-722

|                             | ns, there are multiple processed pseudogenes of this g<br>ene dispersed throughout the genome. Alternatively spl<br>iced transcript variants encoding multiple isoforms have<br>been observed for this gene. |
|-----------------------------|--------------------------------------------------------------------------------------------------------------------------------------------------------------------------------------------------------------|
| Applications:               | ELISA, WB, IHC                                                                                                                                                                                               |
| Name of antibody:           | RPL13A                                                                                                                                                                                                       |
| Immunogen:                  | Fusion protein of human RPL13A                                                                                                                                                                               |
| Full name:                  | ribosomal protein L13a                                                                                                                                                                                       |
| Synonyms:                   | L13A; TSTA1                                                                                                                                                                                                  |
| SwissProt:                  | P40429                                                                                                                                                                                                       |
| ELISA Recommended dilution: | 5000-10000                                                                                                                                                                                                   |
| IHC positive control:       | Human tonsil and Human thyroid cancer                                                                                                                                                                        |
| IHC Recommend dilution:     | 50-300                                                                                                                                                                                                       |
| WB Predicted band size:     | 24 kDa                                                                                                                                                                                                       |
| WB Positive control:        | LOVO, Hela, A549 and HT29 cell lysates                                                                                                                                                                       |
| WB Recommended dilution:    | 1000-5000                                                                                                                                                                                                    |