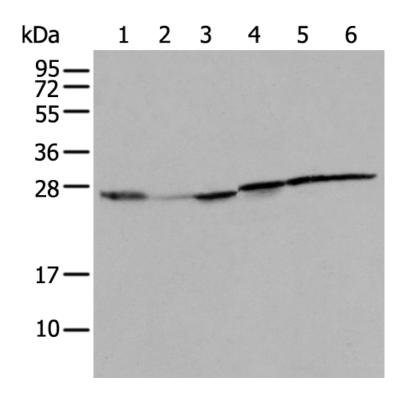

## 全国订货电话 4008-723-722

| _                                  |                                                                       |
|------------------------------------|-----------------------------------------------------------------------|
|                                    | ssed pseudogenes of this gene dispersed through the genome.           |
| Applications:                      | ELISA, WB, IHC                                                        |
| Name of antibody:                  | RPL8                                                                  |
| Immunogen:                         | Fusion protein of human RPL8                                          |
| Full name:                         | ribosomal protein L8                                                  |
| Synonyms:                          | L8                                                                    |
| SwissProt:                         | P62917                                                                |
| <b>ELISA</b> Recommended dilution: | 5000-10000                                                            |
| IHC positive control:              | Human brain                                                           |
| IHC Recommend dilution:            | 10-50                                                                 |
| WB Predicted band size:            | 28 kDa                                                                |
| WB Positive control:               | HepG2 cell , Mouse brain tissue , Jurkat , MCF-7 , A172 and Raji cell |
| WB Recommended dilution:           | 200-1000                                                              |