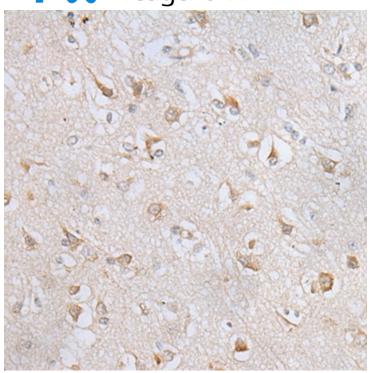

## 全国订货电话 4008-723-722

| _                                  |                                                                       |
|------------------------------------|-----------------------------------------------------------------------|
|                                    | ssed pseudogenes of this gene dispersed through the genome.           |
| Applications:                      | ELISA, WB, IHC                                                        |
| Name of antibody:                  | RPL8                                                                  |
| Immunogen:                         | Fusion protein of human RPL8                                          |
| Full name:                         | ribosomal protein L8                                                  |
| Synonyms:                          | L8                                                                    |
| SwissProt:                         | P62917                                                                |
| <b>ELISA</b> Recommended dilution: | 5000-10000                                                            |
| IHC positive control:              | Human brain                                                           |
| IHC Recommend dilution:            | 10-50                                                                 |
| WB Predicted band size:            | 28 kDa                                                                |
| WB Positive control:               | HepG2 cell , Mouse brain tissue , Jurkat , MCF-7 , A172 and Raji cell |
| WB Recommended dilution:           | 200-1000                                                              |