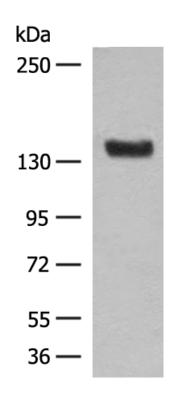

## 全国订货电话 4008-723-722

| SwissProt:                         | P13591                          |
|------------------------------------|---------------------------------|
| <b>ELISA</b> Recommended dilution: | 2000-5000                       |
| IHC positive control:              | Human tonsil                    |
| IHC Recommend dilution:            | 20-100                          |
| WB Predicted band size:            | 95 kDa                          |
| WB Positive control:               | Human fetal brain tissue lysate |
| WB Recommended dilution:           | 500-2000                        |