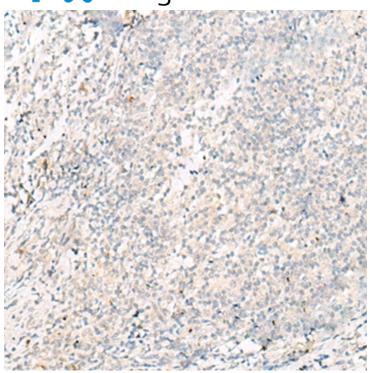

## 全国订货电话 4008-723-722

| SwissProt:                         | P13591                          |
|------------------------------------|---------------------------------|
| <b>ELISA</b> Recommended dilution: | 2000-5000                       |
| IHC positive control:              | Human tonsil                    |
| IHC Recommend dilution:            | 20-100                          |
| WB Predicted band size:            | 95 kDa                          |
| WB Positive control:               | Human fetal brain tissue lysate |
| WB Recommended dilution:           | 500-2000                        |