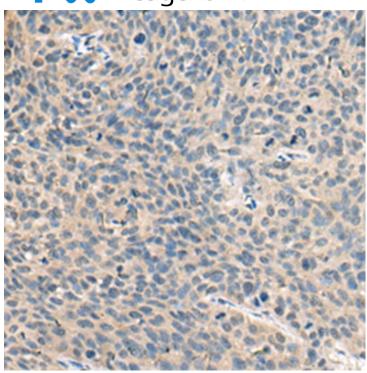

## 全国订货电话 4008-723-722

| Full name:                  | ribonuclease A family member 1, pancreatic            |
|-----------------------------|-------------------------------------------------------|
| Synonyms:                   | RAC1; RIB1; RNS1                                      |
| SwissProt:                  | P07998                                                |
| ELISA Recommended dilution: | 5000-10000                                            |
| IHC positive control:       | Human cervical cancer                                 |
| IHC Recommend dilution:     | 50-100                                                |
| WB Predicted band size:     | 18 kDa                                                |
| WB Positive control:        | Rat pancreas tissue and Mouse pancreas tissue lysates |
| WB Recommended dilution:    | 500-2000                                              |
|                             |                                                       |