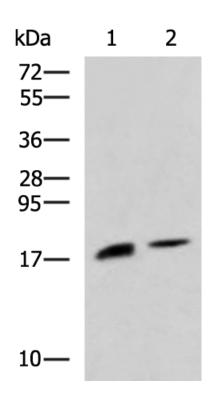

## 全国订货电话 4008-723-722

| Full name:                  | ribonuclease A family member 1, pancreatic            |
|-----------------------------|-------------------------------------------------------|
| Synonyms:                   | RAC1; RIB1; RNS1                                      |
| SwissProt:                  | P07998                                                |
| ELISA Recommended dilution: | 5000-10000                                            |
| IHC positive control:       | Human cervical cancer                                 |
| IHC Recommend dilution:     | 50-100                                                |
| WB Predicted band size:     | 18 kDa                                                |
| WB Positive control:        | Rat pancreas tissue and Mouse pancreas tissue lysates |
| WB Recommended dilution:    | 500-2000                                              |
|                             |                                                       |