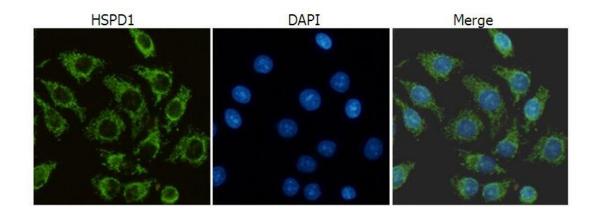

## 技术规格

| Background:       | This gene encodes a member of the chaperonin family. The encoded mitochondrial protein may function as a signaling molecule in the innate immune system. This protein is essential for the folding and assembly of newly imported diproteins in the mitochondria. This gene is adjacent to a related family member and the region between the 2 genes functions as a bidirectional promoter. Several pseudogenes have been associated with this gene. Two transcript variants encoding the same protein have been identified for this gene. Mutations associated with this gene cause a utosomal recessive spastic paraplegia 13. |
|-------------------|-----------------------------------------------------------------------------------------------------------------------------------------------------------------------------------------------------------------------------------------------------------------------------------------------------------------------------------------------------------------------------------------------------------------------------------------------------------------------------------------------------------------------------------------------------------------------------------------------------------------------------------|
| Applications:     | WB, IF, IP                                                                                                                                                                                                                                                                                                                                                                                                                                                                                                                                                                                                                        |
| Name of antibody: | HSPD1                                                                                                                                                                                                                                                                                                                                                                                                                                                                                                                                                                                                                             |
| Immunogen:        | Fusion protein of human HSPD1                                                                                                                                                                                                                                                                                                                                                                                                                                                                                                                                                                                                     |

## 全国订货电话 4008-723-722

| heat shock protein family D (Hsp60) member 1              |
|-----------------------------------------------------------|
| HLD4; CPN60; GROEL; HSP60; HSP65; SPG13; HSP-60; HuC HA60 |
| P10809                                                    |
| 61 kDa                                                    |
| 3T3, C2C12, C6, Jurkat, Raji and Hela cell lysates        |
| 1000-5000                                                 |
| Hela cells                                                |
| 50-100                                                    |
|                                                           |