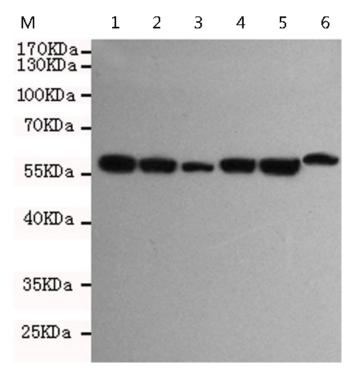

## 全国订货电话 4008-723-722

| heat shock protein family D (Hsp60) member 1              |
|-----------------------------------------------------------|
| HLD4; CPN60; GROEL; HSP60; HSP65; SPG13; HSP-60; HuC HA60 |
| P10809                                                    |
| 61 kDa                                                    |
| 3T3, C2C12, C6, Jurkat, Raji and Hela cell lysates        |
| 1000-5000                                                 |
| Hela cells                                                |
| 50-100                                                    |
|                                                           |