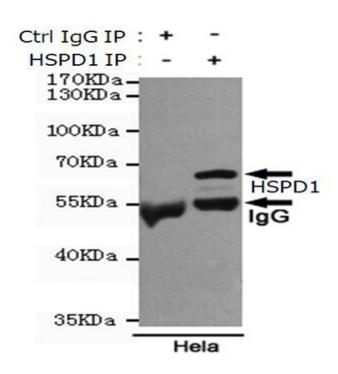

## 技术规格

| Background:       | This gene encodes a member of the chaperonin family. The encoded mitochondrial protein may function as a signaling molecule in the innate immune system. This protein is essential for the folding and assembly of newly imported diproteins in the mitochondria. This gene is adjacent to a related family member and the region between the 2 genes functions as a bidirectional promoter. Several pseudogenes have been associated with this gene. Two transcript variants encoding the same protein have been identified for this gene. Mutations associated with this gene cause a utosomal recessive spastic paraplegia 13. |
|-------------------|-----------------------------------------------------------------------------------------------------------------------------------------------------------------------------------------------------------------------------------------------------------------------------------------------------------------------------------------------------------------------------------------------------------------------------------------------------------------------------------------------------------------------------------------------------------------------------------------------------------------------------------|
| Applications:     | WB, IF, IP                                                                                                                                                                                                                                                                                                                                                                                                                                                                                                                                                                                                                        |
| Name of antibody: | HSPD1                                                                                                                                                                                                                                                                                                                                                                                                                                                                                                                                                                                                                             |
| Immunogen:        | Fusion protein of human HSPD1                                                                                                                                                                                                                                                                                                                                                                                                                                                                                                                                                                                                     |

## 全国订货电话 4008-723-722

| heat shock protein family D (Hsp60) member 1              |
|-----------------------------------------------------------|
| HLD4; CPN60; GROEL; HSP60; HSP65; SPG13; HSP-60; HuC HA60 |
| P10809                                                    |
| 61 kDa                                                    |
| 3T3, C2C12, C6, Jurkat, Raji and Hela cell lysates        |
| 1000-5000                                                 |
| Hela cells                                                |
| 50-100                                                    |
|                                                           |