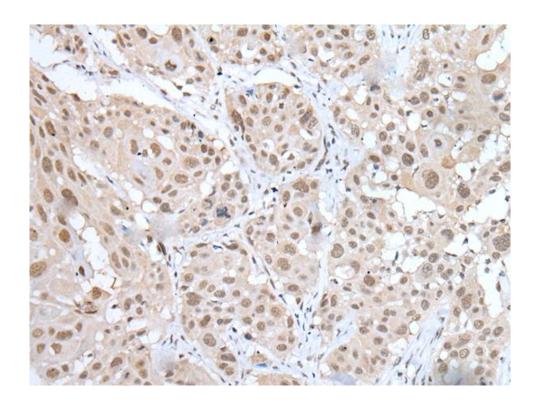

## 全国订货电话 4008-723-722

| Synonyms:                   | mef2; ADCAD1; RSRFC4; RSRFC9            |
|-----------------------------|-----------------------------------------|
| SwissProt:                  | Q02078                                  |
| ELISA Recommended dilution: | 5000-10000                              |
| IHC positive control:       | Human esophagus cancer and human tonsil |
| IHC Recommend dilution:     | 25-100                                  |