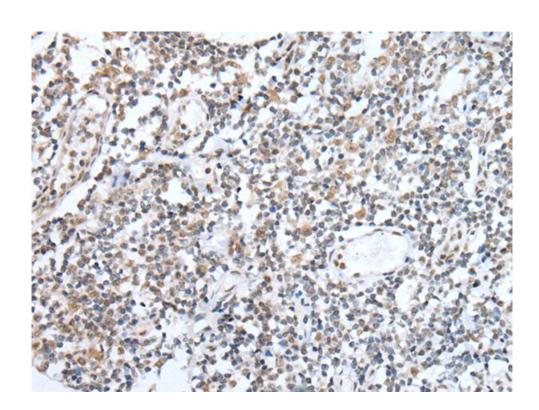

## 全国订货电话 4008-723-722

| Synonyms:                   | mef2; ADCAD1; RSRFC4; RSRFC9            |
|-----------------------------|-----------------------------------------|
| SwissProt:                  | Q02078                                  |
| ELISA Recommended dilution: | 5000-10000                              |
| IHC positive control:       | Human esophagus cancer and human tonsil |
| IHC Recommend dilution:     | 25-100                                  |