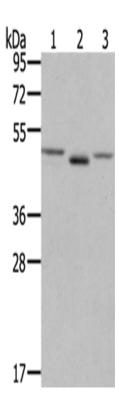

## 全国订货电话 4008-723-722

|                                    | oduct and the other family members is its lack of a cyto plasmic tyrosine kinase domain. The result is a transmem brane receptor that could interact with other family mem bers and potentially inhibit signaling. Multiple alternativel y spliced transcript variants encoding the same isoform h ave been found for this gene. |
|------------------------------------|----------------------------------------------------------------------------------------------------------------------------------------------------------------------------------------------------------------------------------------------------------------------------------------------------------------------------------|
| Applications:                      | ELISA, WB, IHC                                                                                                                                                                                                                                                                                                                   |
| Name of antibody:                  | FGFRL1                                                                                                                                                                                                                                                                                                                           |
| Immunogen:                         | Fusion protein of human FGFRL1                                                                                                                                                                                                                                                                                                   |
| Full name:                         | fibroblast growth factor receptor-like 1                                                                                                                                                                                                                                                                                         |
| Synonyms:                          | FHFR; FGFR5                                                                                                                                                                                                                                                                                                                      |
| SwissProt:                         | Q8N441                                                                                                                                                                                                                                                                                                                           |
| <b>ELISA Recommended dilution:</b> | 2000-10000                                                                                                                                                                                                                                                                                                                       |
| IHC positive control:              | Human colon cancer and human cervical cancer                                                                                                                                                                                                                                                                                     |
| IHC Recommend dilution:            | 100-300                                                                                                                                                                                                                                                                                                                          |
| WB Predicted band size:            | 55 kDa                                                                                                                                                                                                                                                                                                                           |
| WB Positive control:               | NIH/3T3 cells and human placenta tissue, lovo cells                                                                                                                                                                                                                                                                              |
| WB Recommended dilution:           | 200-1000                                                                                                                                                                                                                                                                                                                         |