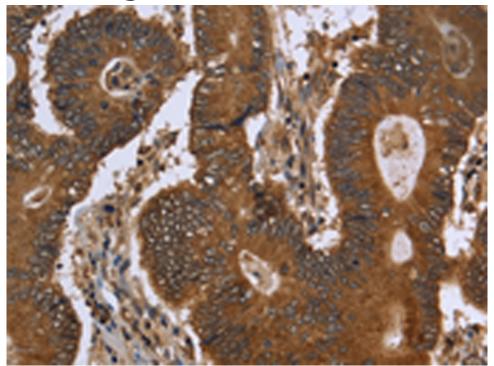

## 全国订货电话 4008-723-722

|                                    | oduct and the other family members is its lack of a cyto plasmic tyrosine kinase domain. The result is a transmem brane receptor that could interact with other family mem bers and potentially inhibit signaling. Multiple alternativel y spliced transcript variants encoding the same isoform h ave been found for this gene. |
|------------------------------------|----------------------------------------------------------------------------------------------------------------------------------------------------------------------------------------------------------------------------------------------------------------------------------------------------------------------------------|
| Applications:                      | ELISA, WB, IHC                                                                                                                                                                                                                                                                                                                   |
| Name of antibody:                  | FGFRL1                                                                                                                                                                                                                                                                                                                           |
| Immunogen:                         | Fusion protein of human FGFRL1                                                                                                                                                                                                                                                                                                   |
| Full name:                         | fibroblast growth factor receptor-like 1                                                                                                                                                                                                                                                                                         |
| Synonyms:                          | FHFR; FGFR5                                                                                                                                                                                                                                                                                                                      |
| SwissProt:                         | Q8N441                                                                                                                                                                                                                                                                                                                           |
| <b>ELISA Recommended dilution:</b> | 2000-10000                                                                                                                                                                                                                                                                                                                       |
| IHC positive control:              | Human colon cancer and human cervical cancer                                                                                                                                                                                                                                                                                     |
| IHC Recommend dilution:            | 100-300                                                                                                                                                                                                                                                                                                                          |
| WB Predicted band size:            | 55 kDa                                                                                                                                                                                                                                                                                                                           |
| WB Positive control:               | NIH/3T3 cells and human placenta tissue, lovo cells                                                                                                                                                                                                                                                                              |
| WB Recommended dilution:           | 200-1000                                                                                                                                                                                                                                                                                                                         |