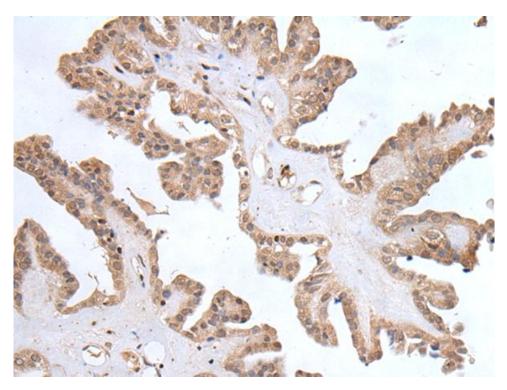

## 技术规格

| Background:       | This gene is a member of the melanoma antigen gene (MAGE) family. Most of the genes of this family encode t umor specific antigens that are not expressed in normal adult tissues except testis. Although the protein encoded by this gene shares strong homology with members of the MAGE family, it is expressed in almost all normal adult tissues. This gene has been demonstrated to be involved in the p75 neurotrophin receptor mediated programmed cell death pathway. Three transcript variants encoding two different isoforms have been found for this gene. |
|-------------------|-------------------------------------------------------------------------------------------------------------------------------------------------------------------------------------------------------------------------------------------------------------------------------------------------------------------------------------------------------------------------------------------------------------------------------------------------------------------------------------------------------------------------------------------------------------------------|
| Applications:     | ELISA, IHC                                                                                                                                                                                                                                                                                                                                                                                                                                                                                                                                                              |
| Name of antibody: | MAGED1                                                                                                                                                                                                                                                                                                                                                                                                                                                                                                                                                                  |
| Immunogen:        | Synthetic peptide of human MAGED1                                                                                                                                                                                                                                                                                                                                                                                                                                                                                                                                       |
| Full name:        | MAGE family member D1                                                                                                                                                                                                                                                                                                                                                                                                                                                                                                                                                   |
| Synonyms:         | NRAGE; DLXIN-1                                                                                                                                                                                                                                                                                                                                                                                                                                                                                                                                                          |

## 全国订货电话 4008-723-722

| SwissProt:                  | Q9Y5V3                                          |
|-----------------------------|-------------------------------------------------|
| ELISA Recommended dilution: | 2000-5000                                       |
| IHC positive control:       | Human esophagus cancer and human thyroid cancer |
| IHC Recommend dilution:     | 25-100                                          |