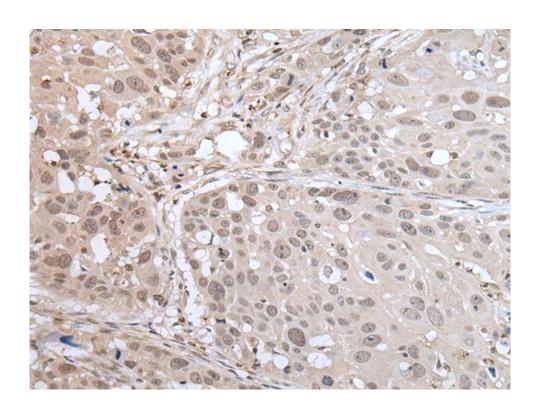

## 技术规格

| Background:       | This gene is a member of the melanoma antigen gene (MAGE) family. Most of the genes of this family encode t umor specific antigens that are not expressed in normal adult tissues except testis. Although the protein encoded by this gene shares strong homology with members of the MAGE family, it is expressed in almost all normal adult tissues. This gene has been demonstrated to be involved in the p75 neurotrophin receptor mediated programmed cell death pathway. Three transcript variants encoding two different isoforms have been found for this gene. |
|-------------------|-------------------------------------------------------------------------------------------------------------------------------------------------------------------------------------------------------------------------------------------------------------------------------------------------------------------------------------------------------------------------------------------------------------------------------------------------------------------------------------------------------------------------------------------------------------------------|
| Applications:     | ELISA, IHC                                                                                                                                                                                                                                                                                                                                                                                                                                                                                                                                                              |
| Name of antibody: | MAGED1                                                                                                                                                                                                                                                                                                                                                                                                                                                                                                                                                                  |
| Immunogen:        | Synthetic peptide of human MAGED1                                                                                                                                                                                                                                                                                                                                                                                                                                                                                                                                       |
| Full name:        | MAGE family member D1                                                                                                                                                                                                                                                                                                                                                                                                                                                                                                                                                   |
| Synonyms:         | NRAGE; DLXIN-1                                                                                                                                                                                                                                                                                                                                                                                                                                                                                                                                                          |

## 全国订货电话 4008-723-722

| SwissProt:                  | Q9Y5V3                                          |
|-----------------------------|-------------------------------------------------|
| ELISA Recommended dilution: | 2000-5000                                       |
| IHC positive control:       | Human esophagus cancer and human thyroid cancer |
| IHC Recommend dilution:     | 25-100                                          |