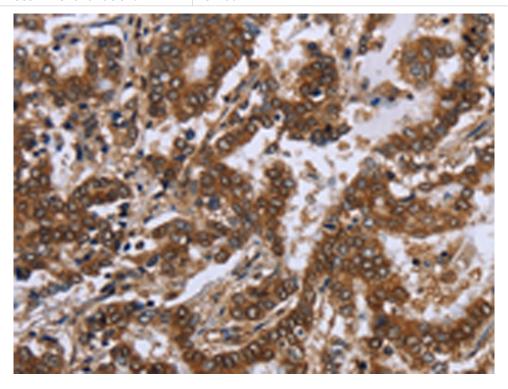

## 技术规格

| Background:                 | The protein encoded by this gene is a member of the fibroblast growth factor (FGF) family. FGF family memb ers possess broad mitogenic and cell survival activities and are involved in a variety of biological processes in cluding embryonic development, cell growth, morphog enesis, tissue repair, tumor growth and invasion. The f unction of this growth factor has not yet been determ ined. |
|-----------------------------|------------------------------------------------------------------------------------------------------------------------------------------------------------------------------------------------------------------------------------------------------------------------------------------------------------------------------------------------------------------------------------------------------|
| Applications:               | ELISA, IHC                                                                                                                                                                                                                                                                                                                                                                                           |
| Name of antibody:           | FGF21                                                                                                                                                                                                                                                                                                                                                                                                |
| Immunogen:                  | Fusion protein of human FGF21                                                                                                                                                                                                                                                                                                                                                                        |
| Full name:                  | fibroblast growth factor 21                                                                                                                                                                                                                                                                                                                                                                          |
| SwissProt:                  | Q9NSA1                                                                                                                                                                                                                                                                                                                                                                                               |
| ELISA Recommended dilution: | 1000-2000                                                                                                                                                                                                                                                                                                                                                                                            |
| IHC positive control:       | Human liver cancer and human brain                                                                                                                                                                                                                                                                                                                                                                   |