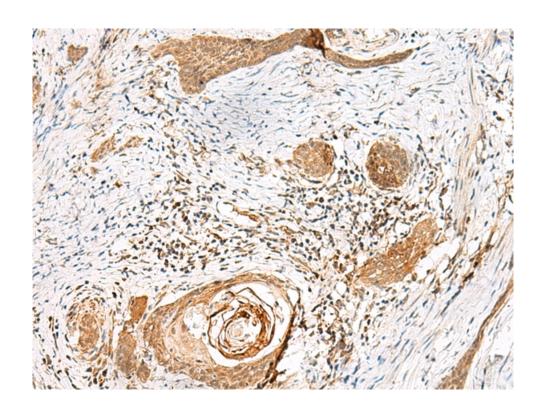

## 全国订货电话 4008-723-722

| _                                  |                                                                                                    |
|------------------------------------|----------------------------------------------------------------------------------------------------|
|                                    | eptibility to carcinogens and toxins as well as affect the toxicity and efficacy of certain drugs. |
| Applications:                      | ELISA, WB                                                                                          |
| Name of antibody:                  | GSTM2                                                                                              |
| Immunogen:                         | Fusion protein of human GSTM2                                                                      |
| Full name:                         | glutathione S-transferase mu 2                                                                     |
| Synonyms:                          | GST4; GSTM; GTHMUS; GSTM2-2                                                                        |
| SwissProt:                         | P28161                                                                                             |
| <b>ELISA</b> Recommended dilution: | 5000-10000                                                                                         |
| WB Predicted band size:            | 26 kDa                                                                                             |
| WB Positive control:               | Mouse liver tissue lysate                                                                          |
| WB Recommended dilution:           | 1000-5000                                                                                          |