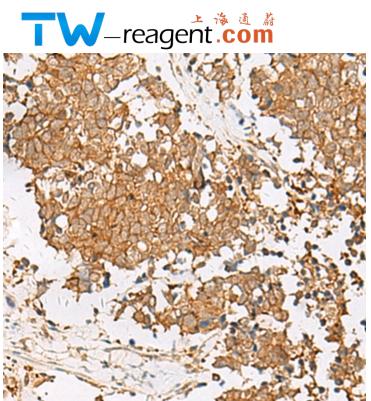

## 全国订货电话 4008-723-722

| _                                  |                                                                                                    |
|------------------------------------|----------------------------------------------------------------------------------------------------|
|                                    | eptibility to carcinogens and toxins as well as affect the toxicity and efficacy of certain drugs. |
| Applications:                      | ELISA, WB                                                                                          |
| Name of antibody:                  | GSTM2                                                                                              |
| Immunogen:                         | Fusion protein of human GSTM2                                                                      |
| Full name:                         | glutathione S-transferase mu 2                                                                     |
| Synonyms:                          | GST4; GSTM; GTHMUS; GSTM2-2                                                                        |
| SwissProt:                         | P28161                                                                                             |
| <b>ELISA</b> Recommended dilution: | 5000-10000                                                                                         |
| WB Predicted band size:            | 26 kDa                                                                                             |
| WB Positive control:               | Mouse liver tissue lysate                                                                          |
| WB Recommended dilution:           | 1000-5000                                                                                          |