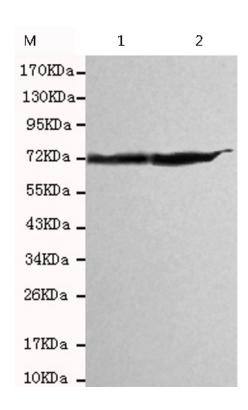

## 技术规格

| Background:       | This intronless gene encodes a 70kDa heat shock protein which is a member of the heat shock protein 70 family. In conjuction with other heat shock proteins, this protein stabilizes existing proteins against aggregation and medi ates the folding of newly translated proteins in the cytos ol and in organelles. It is also involved in the ubiquitin-p roteasome pathway through interaction with the AU-rich element RNA-binding protein 1. The gene is located in the major histocompatibility complex class III region, in a cluster with two closely related genes which encode simil ar proteins. |
|-------------------|-------------------------------------------------------------------------------------------------------------------------------------------------------------------------------------------------------------------------------------------------------------------------------------------------------------------------------------------------------------------------------------------------------------------------------------------------------------------------------------------------------------------------------------------------------------------------------------------------------------|
| Applications:     | WB, IP                                                                                                                                                                                                                                                                                                                                                                                                                                                                                                                                                                                                      |
| Name of antibody: | HSPA1A/HSPA1B(C-term)                                                                                                                                                                                                                                                                                                                                                                                                                                                                                                                                                                                       |

## 全国订货电话 4008-723-722

| Fusion protein of human HSPA1A/HSPA1B                                                   |
|-----------------------------------------------------------------------------------------|
| heat shock protein family A (Hsp70) member 1A/1B                                        |
| HSP72; HSPA1; HSP70I; HSP70-1; HSP70.1; HSP70-1A; HEL-S-103; HSP70-2; HSP70.2; HSP70-1B |
| P0DMV8/P0DMV9                                                                           |
| 70 kDa                                                                                  |
| Hela and Heat shcok Hela cell lysates                                                   |
| 1000-5000                                                                               |
|                                                                                         |