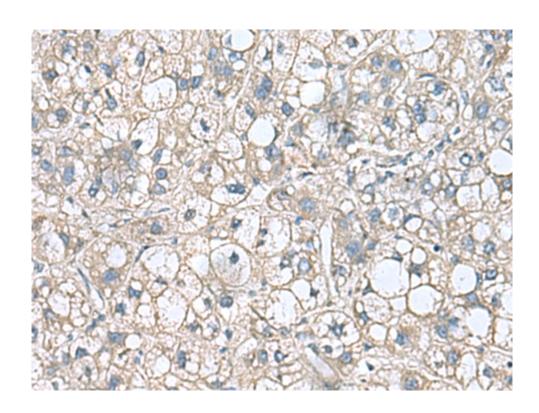

## 技术规格

| Background:       | The protein encoded by this gene is a member of the r homboid family of integral membrane proteins. This family contains proteins that are related to Drosophila rhom boid protein. Members of this family are found in both prokaryotes and eukaryotes and are thought to function as intramembrane serine proteases. The encoded protein is thought to release soluble growth factors by proteolyt ic cleavage of certain membrane-bound substrates, including ephrin B2 and ephrin B3. Two transcript variants encoding different isoforms have been found for this gene. |
|-------------------|------------------------------------------------------------------------------------------------------------------------------------------------------------------------------------------------------------------------------------------------------------------------------------------------------------------------------------------------------------------------------------------------------------------------------------------------------------------------------------------------------------------------------------------------------------------------------|
| Applications:     | ELISA, IHC                                                                                                                                                                                                                                                                                                                                                                                                                                                                                                                                                                   |
| Name of antibody: | RHBDL2                                                                                                                                                                                                                                                                                                                                                                                                                                                                                                                                                                       |
| Immunogen:        | Fusion protein of human RHBDL2                                                                                                                                                                                                                                                                                                                                                                                                                                                                                                                                               |

## 全国订货电话 4008-723-722

| Full name:                  | rhomboid like 2    |
|-----------------------------|--------------------|
| Synonyms:                   | RRP2               |
| SwissProt:                  | Q9NX52             |
| ELISA Recommended dilution: | 5000-10000         |
| IHC positive control:       | Human liver cancer |
| IHC Recommend dilution:     | 100-300            |