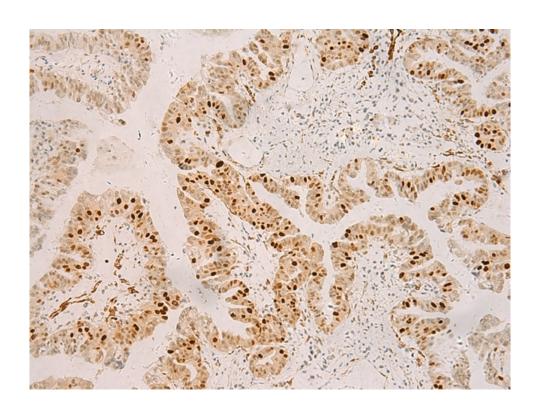

## 全国订货电话 4008-723-722

|                             | all bladder agenesis.            |
|-----------------------------|----------------------------------|
| Applications:               | ELISA, IHC                       |
| Name of antibody:           | RFX6                             |
| Immunogen:                  | Fusion protein of human RFX6     |
| Full name:                  | regulatory factor X6             |
| Synonyms:                   | MTFS; MTCHRS; RFXDC1; dJ955L16.1 |
| SwissProt:                  | Q8HWS3                           |
| ELISA Recommended dilution: | 5000-10000                       |
| IHC positive control:       | Human liver cancer               |
| IHC Recommend dilution:     | 50-300                           |