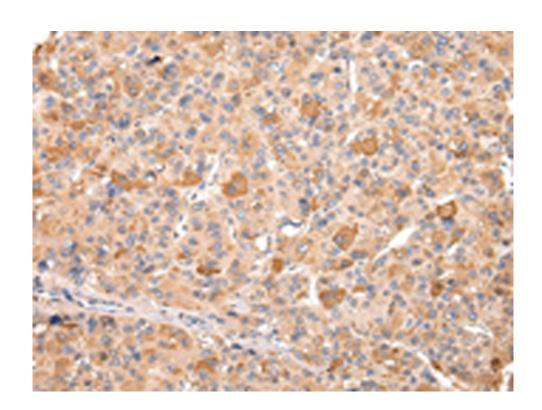

## 全国订货电话 4008-723-722

| Synonyms:                   | ARG; ARP; DNB1; ATN1L                        |
|-----------------------------|----------------------------------------------|
| SwissProt:                  | Q9P2R6                                       |
| ELISA Recommended dilution: | 2000-5000                                    |
| IHC positive control:       | Human liver cancer and Human prostate cancer |
| IHC Recommend dilution:     | 25-100                                       |