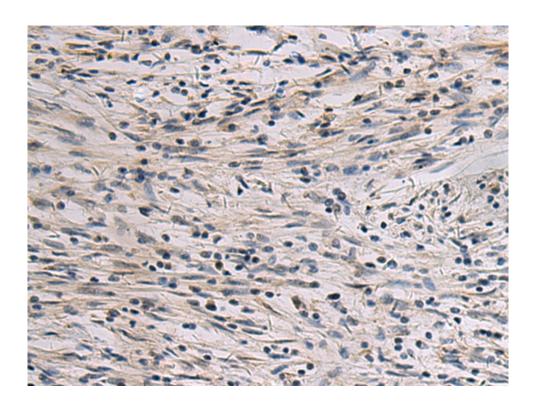

| Immunogen:                  | Synthetic peptide of human RELN |
|-----------------------------|---------------------------------|
| Full name:                  | reelin                          |
| Synonyms:                   | RL; ETL7; LIS2; PRO1598         |
| SwissProt:                  | P78509                          |
| ELISA Recommended dilution: | 5000-10000                      |
| IHC positive control:       | Human colorectal cancer         |
| IHC Recommend dilution:     | 25-50                           |