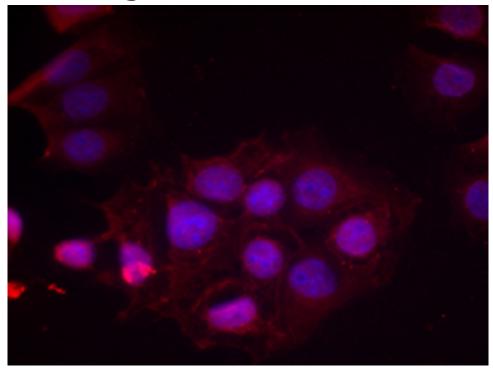

## 全国订货电话 4008-723-722

| ESR1 (Phospho-Ser118)                            |
|--------------------------------------------------|
| Synthetic peptide of human ESR1 (Phospho-Ser118) |
| estrogen receptor 1 (Phospho-Ser118)             |
| ER; ESR; ESR1; ESTR; ESTRA; Era; ESRA; NR3A1     |
| P03372                                           |
| Human breast carcinoma                           |
| 50-100                                           |
| 66 kDa                                           |
| MDA cells treated with Estradiol                 |
| 500-1000                                         |
| MCF cells                                        |
| 100-200                                          |
|                                                  |