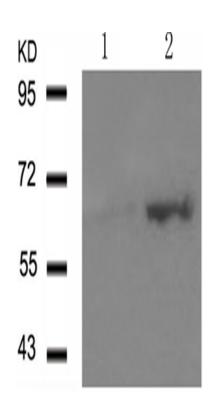

## 全国订货电话 4008-723-722

| ESR1 (Phospho-Ser118)                            |
|--------------------------------------------------|
| Synthetic peptide of human ESR1 (Phospho-Ser118) |
| estrogen receptor 1 (Phospho-Ser118)             |
| ER; ESR; ESR1; ESTR; ESTRA; Era; ESRA; NR3A1     |
| P03372                                           |
| Human breast carcinoma                           |
| 50-100                                           |
| 66 kDa                                           |
| MDA cells treated with Estradiol                 |
| 500-1000                                         |
| MCF cells                                        |
| 100-200                                          |
|                                                  |