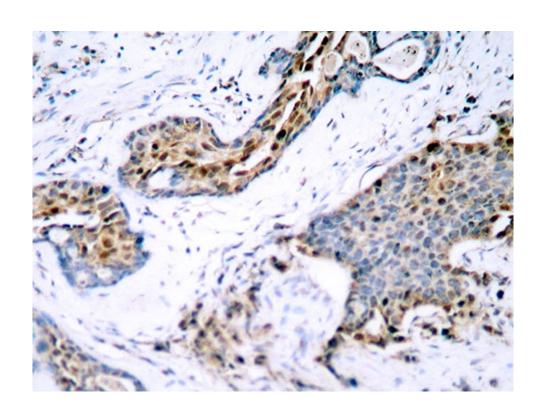

## 全国订货电话 4008-723-722

| ESR1 (Phospho-Ser118)                            |
|--------------------------------------------------|
| Synthetic peptide of human ESR1 (Phospho-Ser118) |
| estrogen receptor 1 (Phospho-Ser118)             |
| ER; ESR; ESR1; ESTR; ESTRA; Era; ESRA; NR3A1     |
| P03372                                           |
| Human breast carcinoma                           |
| 50-100                                           |
| 66 kDa                                           |
| MDA cells treated with Estradiol                 |
| 500-1000                                         |
| MCF cells                                        |
| 100-200                                          |
|                                                  |