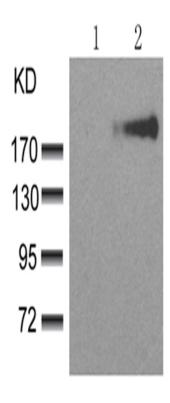

## 全国订货电话 4008-723-722

|                          | nate transcriptional splice variants encoding different isofo rms have been characterized. One isoform lacks the inter membrane region and is secreted outside the cell. This fo rm acts to modulate the activity of the membrane-bound form. Additional splice variants have also been reported, but they have not been thoroughly characterized. |
|--------------------------|----------------------------------------------------------------------------------------------------------------------------------------------------------------------------------------------------------------------------------------------------------------------------------------------------------------------------------------------------|
| Applications:            | WB, IHC, IF                                                                                                                                                                                                                                                                                                                                        |
| Name of antibody:        | ERBB3 (phospho-Tyr1328)                                                                                                                                                                                                                                                                                                                            |
| Immunogen:               | Synthetic peptide of human ERBB3 (phospho-Tyr1328)                                                                                                                                                                                                                                                                                                 |
| Full name:               | v-erb-b2 erythroblastic leukemia viral oncogene homolog<br>3 (avian) (phospho-Tyr1328)                                                                                                                                                                                                                                                             |
| Synonyms :               | HER3; LCCS2; ErbB-3; c-erbB3; erbB3-S; MDA-BF-1; c-erbB -3; p180-ErbB3; p45-sErbB3; p85-sErbB3                                                                                                                                                                                                                                                     |
| SwissProt:               | P21860                                                                                                                                                                                                                                                                                                                                             |
| IHC positive control:    | Human breast carcinoma                                                                                                                                                                                                                                                                                                                             |
| IHC Recommend dilution:  | 50-100                                                                                                                                                                                                                                                                                                                                             |
| WB Predicted band size:  | 148 kDa                                                                                                                                                                                                                                                                                                                                            |
| WB Positive control:     | A431 cells treated with EGF                                                                                                                                                                                                                                                                                                                        |
| WB Recommended dilution: | 500-1000                                                                                                                                                                                                                                                                                                                                           |
| IF Positive control:     | MCF7 cells                                                                                                                                                                                                                                                                                                                                         |
| IF Recommended dilution  | 100-200                                                                                                                                                                                                                                                                                                                                            |