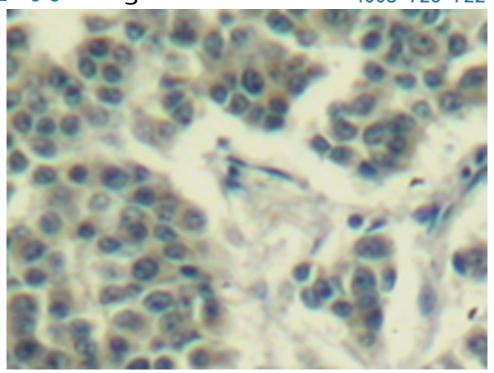

## 全国订货电话 4008-723-722

|                          | nate transcriptional splice variants encoding different isofo rms have been characterized. One isoform lacks the inter membrane region and is secreted outside the cell. This fo rm acts to modulate the activity of the membrane-bound form. Additional splice variants have also been reported, but they have not been thoroughly characterized. |
|--------------------------|----------------------------------------------------------------------------------------------------------------------------------------------------------------------------------------------------------------------------------------------------------------------------------------------------------------------------------------------------|
| Applications:            | WB, IHC, IF                                                                                                                                                                                                                                                                                                                                        |
| Name of antibody:        | ERBB3 (phospho-Tyr1328)                                                                                                                                                                                                                                                                                                                            |
| Immunogen:               | Synthetic peptide of human ERBB3 (phospho-Tyr1328)                                                                                                                                                                                                                                                                                                 |
| Full name:               | v-erb-b2 erythroblastic leukemia viral oncogene homolog<br>3 (avian) (phospho-Tyr1328)                                                                                                                                                                                                                                                             |
| Synonyms :               | HER3; LCCS2; ErbB-3; c-erbB3; erbB3-S; MDA-BF-1; c-erbB -3; p180-ErbB3; p45-sErbB3; p85-sErbB3                                                                                                                                                                                                                                                     |
| SwissProt:               | P21860                                                                                                                                                                                                                                                                                                                                             |
| IHC positive control:    | Human breast carcinoma                                                                                                                                                                                                                                                                                                                             |
| IHC Recommend dilution:  | 50-100                                                                                                                                                                                                                                                                                                                                             |
| WB Predicted band size:  | 148 kDa                                                                                                                                                                                                                                                                                                                                            |
| WB Positive control:     | A431 cells treated with EGF                                                                                                                                                                                                                                                                                                                        |
| WB Recommended dilution: | 500-1000                                                                                                                                                                                                                                                                                                                                           |
| IF Positive control:     | MCF7 cells                                                                                                                                                                                                                                                                                                                                         |
| IF Recommended dilution  | 100-200                                                                                                                                                                                                                                                                                                                                            |