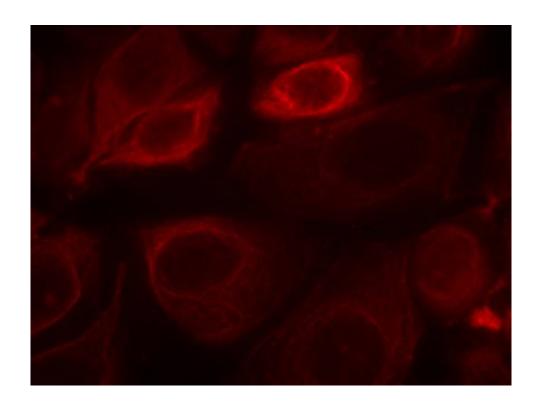

## 全国订货电话 4008-723-722

|                          | nate transcriptional splice variants encoding different isofo rms have been characterized. One isoform lacks the inter membrane region and is secreted outside the cell. This fo rm acts to modulate the activity of the membrane-bound form. Additional splice variants have also been reported, but they have not been thoroughly characterized. |
|--------------------------|----------------------------------------------------------------------------------------------------------------------------------------------------------------------------------------------------------------------------------------------------------------------------------------------------------------------------------------------------|
| Applications:            | WB, IHC, IF                                                                                                                                                                                                                                                                                                                                        |
| Name of antibody:        | ERBB3 (phospho-Tyr1328)                                                                                                                                                                                                                                                                                                                            |
| Immunogen:               | Synthetic peptide of human ERBB3 (phospho-Tyr1328)                                                                                                                                                                                                                                                                                                 |
| Full name:               | v-erb-b2 erythroblastic leukemia viral oncogene homolog<br>3 (avian) (phospho-Tyr1328)                                                                                                                                                                                                                                                             |
| Synonyms :               | HER3; LCCS2; ErbB-3; c-erbB3; erbB3-S; MDA-BF-1; c-erbB -3; p180-ErbB3; p45-sErbB3; p85-sErbB3                                                                                                                                                                                                                                                     |
| SwissProt:               | P21860                                                                                                                                                                                                                                                                                                                                             |
| IHC positive control:    | Human breast carcinoma                                                                                                                                                                                                                                                                                                                             |
| IHC Recommend dilution:  | 50-100                                                                                                                                                                                                                                                                                                                                             |
| WB Predicted band size:  | 148 kDa                                                                                                                                                                                                                                                                                                                                            |
| WB Positive control:     | A431 cells treated with EGF                                                                                                                                                                                                                                                                                                                        |
| WB Recommended dilution: | 500-1000                                                                                                                                                                                                                                                                                                                                           |
| IF Positive control:     | MCF7 cells                                                                                                                                                                                                                                                                                                                                         |
| IF Recommended dilution  | 100-200                                                                                                                                                                                                                                                                                                                                            |