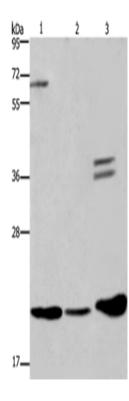

## 全国订货电话 4008-723-722

| Immunogen:                  | Fusion protein of human RAP1B                |
|-----------------------------|----------------------------------------------|
| Full name:                  | Ras-related protein Rap-1b                   |
| Synonyms :                  | K-REV, RAL1B                                 |
| SwissProt:                  | P61224                                       |
| ELISA Recommended dilution: | 1000-5000                                    |
| IHC positive control:       | Human thyroid cancer and human brain         |
| IHC Recommend dilution:     | 50-200                                       |
| WB Predicted band size:     | 21 kDa                                       |
| WB Positive control:        | HepG2 cells and Human cervical cancer tissue |
| WB Recommended dilution:    | 200-1000                                     |