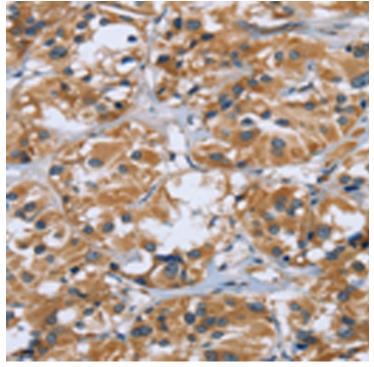

## 全国订货电话 4008-723-722

| Immunogen:                  | Fusion protein of human RAP1B                |
|-----------------------------|----------------------------------------------|
| Full name:                  | Ras-related protein Rap-1b                   |
| Synonyms :                  | K-REV, RAL1B                                 |
| SwissProt:                  | P61224                                       |
| ELISA Recommended dilution: | 1000-5000                                    |
| IHC positive control:       | Human thyroid cancer and human brain         |
| IHC Recommend dilution:     | 50-200                                       |
| WB Predicted band size:     | 21 kDa                                       |
| WB Positive control:        | HepG2 cells and Human cervical cancer tissue |
| WB Recommended dilution:    | 200-1000                                     |