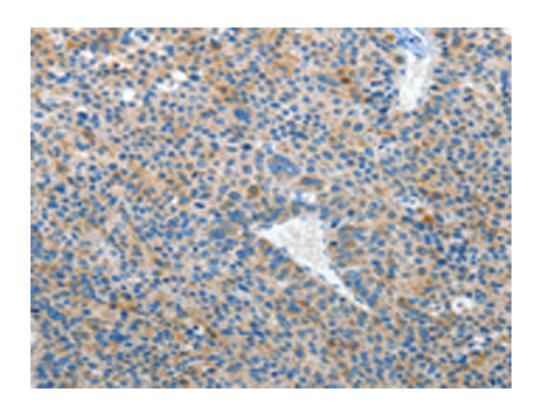

## 全国订货电话 4008-723-722

| Applications:                      | ELISA, IHC                       |
|------------------------------------|----------------------------------|
| Name of antibody:                  | EPHB3                            |
| Immunogen:                         | Synthetic peptide of human EPHB3 |
| Full name:                         | EPH receptor B3                  |
| Synonyms:                          | ETK2; HEK2; TYRO6                |
| SwissProt:                         | P54753                           |
| <b>ELISA Recommended dilution:</b> | 2000-5000                        |
| IHC positive control:              | Human liver cancer               |
| IHC Recommend dilution:            | 25-100                           |