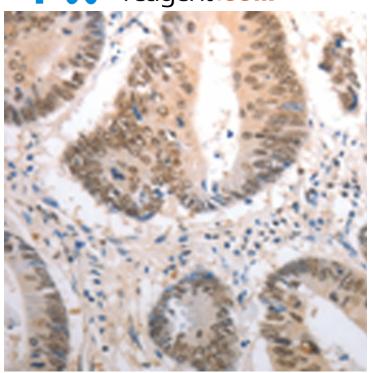

## 全国订货电话 4008-723-722

|                             | ome-like disorder.                           |
|-----------------------------|----------------------------------------------|
| Applications:               | ELISA, WB, IHC                               |
| Name of antibody:           | RAD50                                        |
| Immunogen:                  | Synthetic peptide of human RAD50             |
| Full name:                  | RAD50 double strand break repair protein     |
| Synonyms:                   | NBSLD; RAD502; hRad50                        |
| SwissProt:                  | Q92878                                       |
| ELISA Recommended dilution: | 2000-10000                                   |
| IHC positive control:       | Human colon cancer and Human gastric cancer  |
| IHC Recommend dilution:     | 50-200                                       |
| WB Predicted band size:     | 154 kDa                                      |
| WB Positive control:        | 293T, Hela, K562, NIH/3T3 and RAW264.7 cells |
| WB Recommended dilution:    | 500-2000                                     |