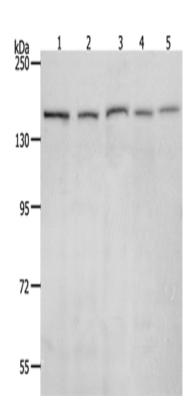

## 全国订货电话 4008-723-722

|                             | ome-like disorder.                           |
|-----------------------------|----------------------------------------------|
| Applications:               | ELISA, WB, IHC                               |
| Name of antibody:           | RAD50                                        |
| Immunogen:                  | Synthetic peptide of human RAD50             |
| Full name:                  | RAD50 double strand break repair protein     |
| Synonyms:                   | NBSLD; RAD502; hRad50                        |
| SwissProt:                  | Q92878                                       |
| ELISA Recommended dilution: | 2000-10000                                   |
| IHC positive control:       | Human colon cancer and Human gastric cancer  |
| IHC Recommend dilution:     | 50-200                                       |
| WB Predicted band size:     | 154 kDa                                      |
| WB Positive control:        | 293T, Hela, K562, NIH/3T3 and RAW264.7 cells |
| WB Recommended dilution:    | 500-2000                                     |