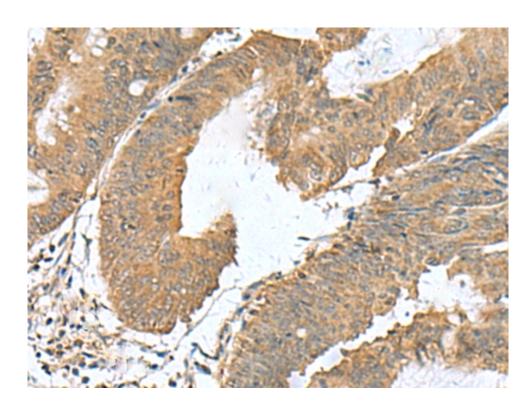

## 全国订货电话 4008-723-722

| Immunogen:                  | Fusion protein of human RAB23            |
|-----------------------------|------------------------------------------|
| Full name:                  | RAB23, member RAS oncogene family        |
| Synonyms:                   | HSPC137                                  |
| SwissProt:                  | Q9ULC3                                   |
| ELISA Recommended dilution: | 5000-10000                               |
| IHC positive control:       | Human colorectal cancer and Human tonsil |
| IHC Recommend dilution:     | 50-200                                   |