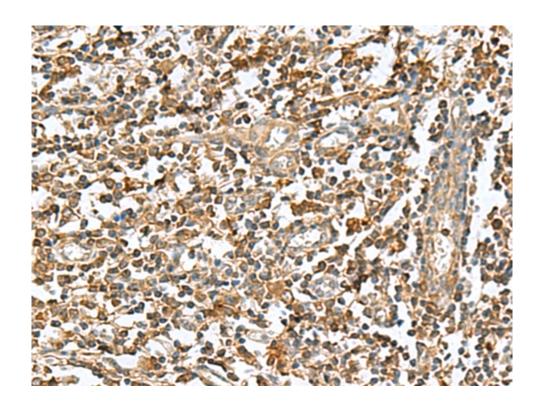

## 全国订货电话 4008-723-722

| Immunogen:                  | Fusion protein of human RAB23            |
|-----------------------------|------------------------------------------|
| Full name:                  | RAB23, member RAS oncogene family        |
| Synonyms:                   | HSPC137                                  |
| SwissProt:                  | Q9ULC3                                   |
| ELISA Recommended dilution: | 5000-10000                               |
| IHC positive control:       | Human colorectal cancer and Human tonsil |
| IHC Recommend dilution:     | 50-200                                   |