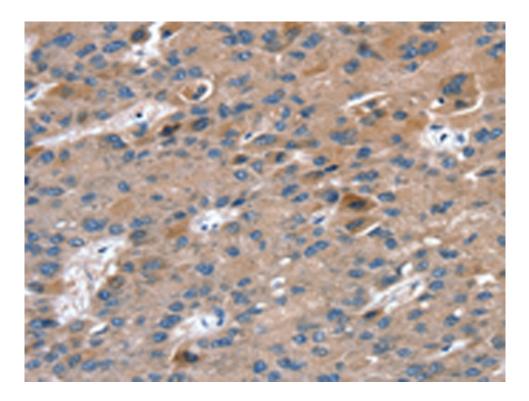

## 全国订货电话 4008-723-722

| SwissProt:                  | P51151                                     |
|-----------------------------|--------------------------------------------|
| ELISA Recommended dilution: | 2000-10000                                 |
| IHC positive control:       | Human liver cancer and human breast cancer |
| IHC Recommend dilution:     | 25-100                                     |
| WB Predicted band size:     | 23 kDa                                     |
| WB Positive control:        | Hela, hepg2, RAW264.7 and NIH/3T3 cells    |
| WB Recommended dilution:    | 1000-5000                                  |