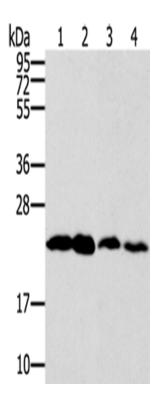

## 全国订货电话 4008-723-722

| SwissProt:                  | P51151                                     |
|-----------------------------|--------------------------------------------|
| ELISA Recommended dilution: | 2000-10000                                 |
| IHC positive control:       | Human liver cancer and human breast cancer |
| IHC Recommend dilution:     | 25-100                                     |
| WB Predicted band size:     | 23 kDa                                     |
| WB Positive control:        | Hela, hepg2, RAW264.7 and NIH/3T3 cells    |
| WB Recommended dilution:    | 1000-5000                                  |