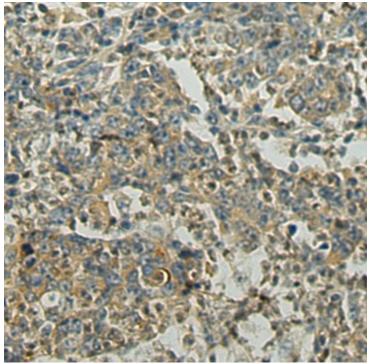

## 全国订货电话 4008-723-722

|                             | ranscript variants, some protein-coding and some non-pr<br>otein coding, have been found for this gene. |
|-----------------------------|---------------------------------------------------------------------------------------------------------|
| Applications:               | ELISA, IHC                                                                                              |
| Name of antibody:           | MRPL48                                                                                                  |
| Immunogen:                  | Fusion protein of human MRPL48                                                                          |
| Full name:                  | mitochondrial ribosomal protein L48                                                                     |
| Synonyms:                   | L48MT; CGI-118; HSPC290; MRP-L48                                                                        |
| SwissProt:                  | Q96GC5                                                                                                  |
| ELISA Recommended dilution: | 5000-10000                                                                                              |
| IHC positive control:       | Human colorectal cancer and Human gastric cancer                                                        |
| IHC Recommend dilution:     | 150-300                                                                                                 |