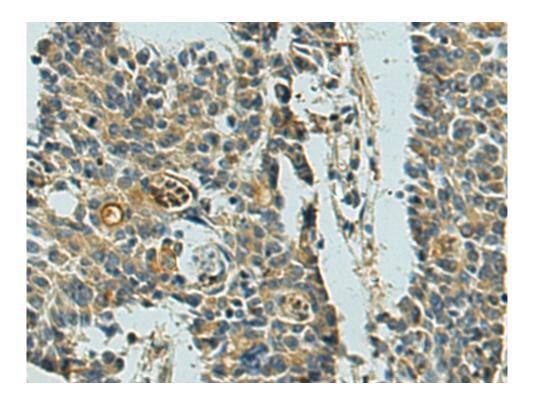

## 全国订货电话 4008-723-722

|                             | ranscript variants, some protein-coding and some non-pr<br>otein coding, have been found for this gene. |
|-----------------------------|---------------------------------------------------------------------------------------------------------|
| Applications:               | ELISA, IHC                                                                                              |
| Name of antibody:           | MRPL48                                                                                                  |
| Immunogen:                  | Fusion protein of human MRPL48                                                                          |
| Full name:                  | mitochondrial ribosomal protein L48                                                                     |
| Synonyms:                   | L48MT; CGI-118; HSPC290; MRP-L48                                                                        |
| SwissProt:                  | Q96GC5                                                                                                  |
| ELISA Recommended dilution: | 5000-10000                                                                                              |
| IHC positive control:       | Human colorectal cancer and Human gastric cancer                                                        |
| IHC Recommend dilution:     | 150-300                                                                                                 |