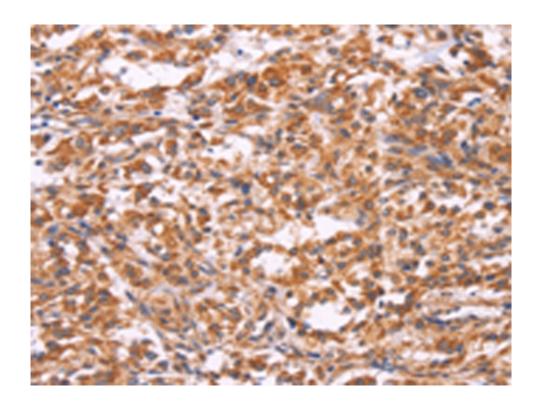

## 技术规格

**Background:** 

EMP-2 (epithelial membrane protein 2), also known as XMP, is a 167 amino acid multi-pass membrane protein that contains four-transmembrane domains and belongs to the GAS3/PMP22 (growth arrest-specific-3/peripheral myelin protein-22) family. Localized to lipid raft domains in the plasma membrane, EMP-2 regulates the expression of several target proteins and is necessary for blastocyst implantation in the uterine endometrium. Specifically, EMP-2 mediates blastocyst implantation by controlling the cell membrane expression of MH C and glycosylphosphatidylinositol-anchored proteins, as well as Integrins and caveolin-1. In adult tissues, EMP-2 is expressed in heart, lung, ovary and intestine,

## 全国订货电话 4008-723-722

|                             | while fetal expression is highest in kidney, brain and li<br>ver. Overexpression of EMP-2 is associated with endo<br>metrial adenocarcinoma, suggesting a possible role for<br>EMP-2 in tumorigenesis. |
|-----------------------------|--------------------------------------------------------------------------------------------------------------------------------------------------------------------------------------------------------|
| Applications:               | ELISA, IHC                                                                                                                                                                                             |
| Name of antibody:           | EMP2                                                                                                                                                                                                   |
| Immunogen:                  | Synthetic peptide of human EMP2                                                                                                                                                                        |
| Full name:                  | epithelial membrane protein 2                                                                                                                                                                          |
| Synonyms:                   | XMP                                                                                                                                                                                                    |
| SwissProt:                  | P54851                                                                                                                                                                                                 |
| ELISA Recommended dilution: | 2000-5000                                                                                                                                                                                              |
| IHC positive control:       | Human thyroid cancer and Human ovarian cancer                                                                                                                                                          |
| IHC Recommend dilution:     | 50-200                                                                                                                                                                                                 |