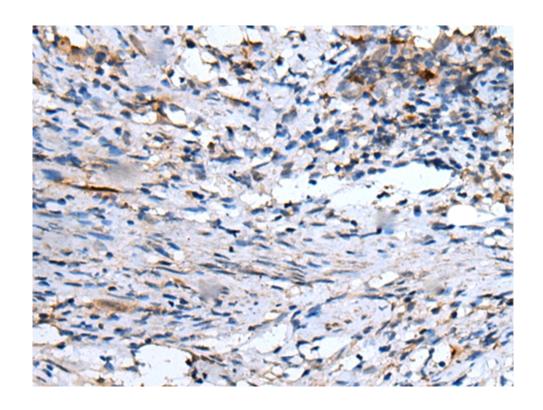

## 全国订货电话 4008-723-722

|                                    | G1 phase is prolonged in esophogeal cancer cells. EMP-<br>1 may play a role in tumorigenesis and has been identifi<br>ed as a biomarker for gefitinib treatment resistance for<br>patients with lung cancer. |
|------------------------------------|--------------------------------------------------------------------------------------------------------------------------------------------------------------------------------------------------------------|
| Applications:                      | ELISA, IHC                                                                                                                                                                                                   |
| Name of antibody:                  | EMP1                                                                                                                                                                                                         |
| Immunogen:                         | Synthetic peptide of human EMP1                                                                                                                                                                              |
| Full name:                         | epithelial membrane protein 1                                                                                                                                                                                |
| Synonyms:                          | TMP; CL-20; EMP-1                                                                                                                                                                                            |
| SwissProt:                         | P54849                                                                                                                                                                                                       |
| <b>ELISA Recommended dilution:</b> | 2000-5000                                                                                                                                                                                                    |
| IHC positive control:              | Human tonsil and human cervical cancer                                                                                                                                                                       |
| IHC Recommend dilution:            | 20-100                                                                                                                                                                                                       |