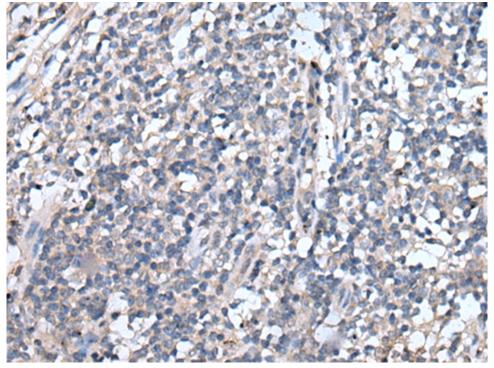

## 全国订货电话 4008-723-722

|                                    | G1 phase is prolonged in esophogeal cancer cells. EMP-<br>1 may play a role in tumorigenesis and has been identifi<br>ed as a biomarker for gefitinib treatment resistance for<br>patients with lung cancer. |
|------------------------------------|--------------------------------------------------------------------------------------------------------------------------------------------------------------------------------------------------------------|
| Applications:                      | ELISA, IHC                                                                                                                                                                                                   |
| Name of antibody:                  | EMP1                                                                                                                                                                                                         |
| Immunogen:                         | Synthetic peptide of human EMP1                                                                                                                                                                              |
| Full name:                         | epithelial membrane protein 1                                                                                                                                                                                |
| Synonyms:                          | TMP; CL-20; EMP-1                                                                                                                                                                                            |
| SwissProt:                         | P54849                                                                                                                                                                                                       |
| <b>ELISA Recommended dilution:</b> | 2000-5000                                                                                                                                                                                                    |
| IHC positive control:              | Human tonsil and human cervical cancer                                                                                                                                                                       |
| IHC Recommend dilution:            | 20-100                                                                                                                                                                                                       |