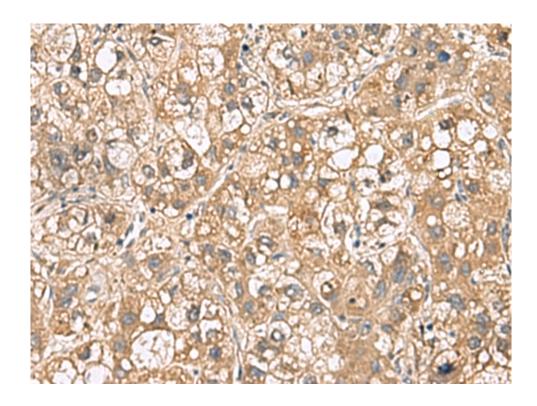

## 全国订货电话 4008-723-722

|                             | ved in cell-cell interaction, primary axonogenesis, a nd axon guidance during embryogenesis. This PTP has been also implicated in the molecular control of adult nerve repair. Four alternatively spliced transcript variants, which encode distinct proteins, have been reported. |
|-----------------------------|------------------------------------------------------------------------------------------------------------------------------------------------------------------------------------------------------------------------------------------------------------------------------------|
| Applications:               | ELISA, IHC                                                                                                                                                                                                                                                                         |
| Name of antibody:           | PTPRS                                                                                                                                                                                                                                                                              |
| Immunogen:                  | Fusion protein of human PTPRS                                                                                                                                                                                                                                                      |
| Full name:                  | protein tyrosine phosphatase, receptor type S                                                                                                                                                                                                                                      |
| Synonyms:                   | R-PTP-S; PTPSIGMA; R-PTP-sigma                                                                                                                                                                                                                                                     |
| SwissProt:                  | Q13332                                                                                                                                                                                                                                                                             |
| ELISA Recommended dilution: | 5000-10000                                                                                                                                                                                                                                                                         |
| IHC positive control:       | Human liver cancer and Human tonsil                                                                                                                                                                                                                                                |
| IHC Recommend dilution:     | 100-300                                                                                                                                                                                                                                                                            |