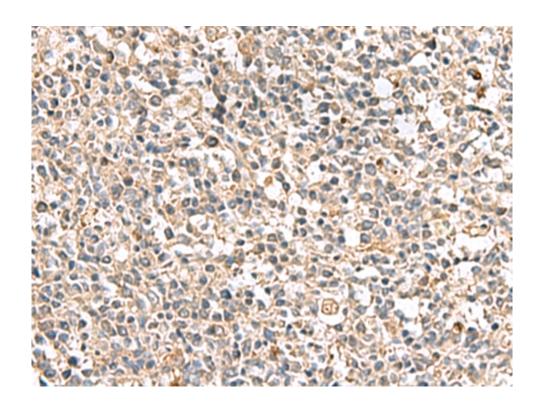

## 全国订货电话 4008-723-722

|                             | ved in cell-cell interaction, primary axonogenesis, a nd axon guidance during embryogenesis. This PTP has been also implicated in the molecular control of adult nerve repair. Four alternatively spliced transcript variants, which encode distinct proteins, have been reported. |
|-----------------------------|------------------------------------------------------------------------------------------------------------------------------------------------------------------------------------------------------------------------------------------------------------------------------------|
| Applications:               | ELISA, IHC                                                                                                                                                                                                                                                                         |
| Name of antibody:           | PTPRS                                                                                                                                                                                                                                                                              |
| Immunogen:                  | Fusion protein of human PTPRS                                                                                                                                                                                                                                                      |
| Full name:                  | protein tyrosine phosphatase, receptor type S                                                                                                                                                                                                                                      |
| Synonyms:                   | R-PTP-S; PTPSIGMA; R-PTP-sigma                                                                                                                                                                                                                                                     |
| SwissProt:                  | Q13332                                                                                                                                                                                                                                                                             |
| ELISA Recommended dilution: | 5000-10000                                                                                                                                                                                                                                                                         |
| IHC positive control:       | Human liver cancer and Human tonsil                                                                                                                                                                                                                                                |
| IHC Recommend dilution:     | 100-300                                                                                                                                                                                                                                                                            |