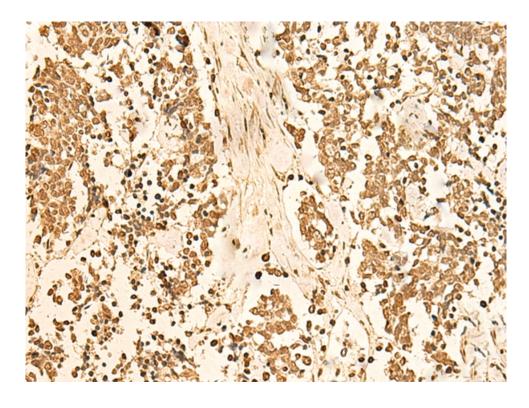

## 全国订货电话 4008-723-722

|                          | e small histone gene cluster on chromosome 6p22-p21.3.<br>[provided by RefSeq, Aug 2015] |
|--------------------------|------------------------------------------------------------------------------------------|
| Applications:            | ELISA, WB, IHC                                                                           |
| Name of antibody:        | H2BC15                                                                                   |
| Immunogen:               | Fusion protein of human H2BC15                                                           |
| Full name:               | H2B clustered histone 15                                                                 |
| Synonyms:                | H2B/d; H2BFD; HIST1H2BN                                                                  |
| SwissProt:               | Q99877                                                                                   |
| IHC positive control:    | Human breast cancer and Human lung cancer                                                |
| IHC Recommend dilution:  | 50-300                                                                                   |
| WB Predicted band size:  | 14 kDa                                                                                   |
| WB Positive control:     | Jurkat and K562 cell lysates                                                             |
| WB Recommended dilution: | 200-1000                                                                                 |