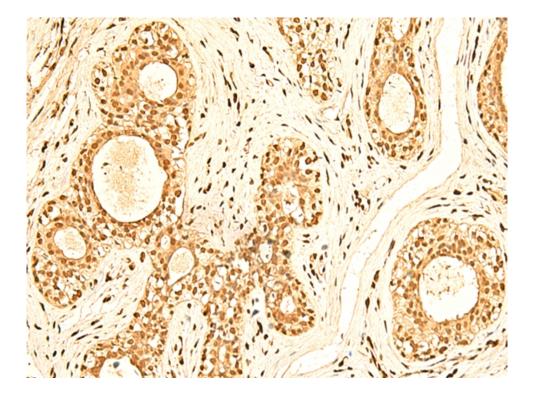

## 全国订货电话 4008-723-722

|                          | e small histone gene cluster on chromosome 6p22-p21.3.<br>[provided by RefSeq, Aug 2015] |
|--------------------------|------------------------------------------------------------------------------------------|
| Applications:            | ELISA, WB, IHC                                                                           |
| Name of antibody:        | H2BC15                                                                                   |
| Immunogen:               | Fusion protein of human H2BC15                                                           |
| Full name:               | H2B clustered histone 15                                                                 |
| Synonyms:                | H2B/d; H2BFD; HIST1H2BN                                                                  |
| SwissProt:               | Q99877                                                                                   |
| IHC positive control:    | Human breast cancer and Human lung cancer                                                |
| IHC Recommend dilution:  | 50-300                                                                                   |
| WB Predicted band size:  | 14 kDa                                                                                   |
| WB Positive control:     | Jurkat and K562 cell lysates                                                             |
| WB Recommended dilution: | 200-1000                                                                                 |