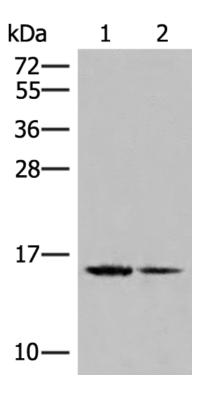

## 全国订货电话 4008-723-722

|                          | e small histone gene cluster on chromosome 6p22-p21.3.<br>[provided by RefSeq, Aug 2015] |
|--------------------------|------------------------------------------------------------------------------------------|
| Applications:            | ELISA, WB, IHC                                                                           |
| Name of antibody:        | H2BC15                                                                                   |
| Immunogen:               | Fusion protein of human H2BC15                                                           |
| Full name:               | H2B clustered histone 15                                                                 |
| Synonyms:                | H2B/d; H2BFD; HIST1H2BN                                                                  |
| SwissProt:               | Q99877                                                                                   |
| IHC positive control:    | Human breast cancer and Human lung cancer                                                |
| IHC Recommend dilution:  | 50-300                                                                                   |
| WB Predicted band size:  | 14 kDa                                                                                   |
| WB Positive control:     | Jurkat and K562 cell lysates                                                             |
| WB Recommended dilution: | 200-1000                                                                                 |