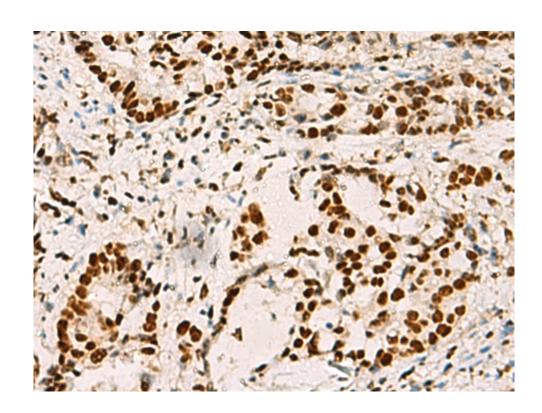

## 技术规格

| Background:       | The protein encoded by this gene is a member of an epi thelium-specific subclass of the Ets transcritpion factor fa mily. In addition to its role in regulating the later stages of terminal differentiation of keratinocytes, it appears to regulate a number of epithelium-specific genes found in tissues containing glandular epithelium such as salivary gl and and prostate. It has very low affinity to DNA due to its negative regulatory domain at the amino terminus. Se veral alternatively spliced transcript variants encoding diff erent isoforms have been described for this gene. |
|-------------------|----------------------------------------------------------------------------------------------------------------------------------------------------------------------------------------------------------------------------------------------------------------------------------------------------------------------------------------------------------------------------------------------------------------------------------------------------------------------------------------------------------------------------------------------------------------------------------------------------|
| Applications:     | ELISA, IHC                                                                                                                                                                                                                                                                                                                                                                                                                                                                                                                                                                                         |
| Name of antibody: | ELF5                                                                                                                                                                                                                                                                                                                                                                                                                                                                                                                                                                                               |
| Immunogen:        | Fusion protein of human ELF5                                                                                                                                                                                                                                                                                                                                                                                                                                                                                                                                                                       |

## 全国订货电话 4008-723-722

| Full name:                         | E74 like ETS transcription factor 5               |
|------------------------------------|---------------------------------------------------|
| Synonyms:                          | ESE2                                              |
| SwissProt:                         | Q9UKW6                                            |
| <b>ELISA Recommended dilution:</b> | 5000-10000                                        |
| IHC positive control:              | Human colorectal cancer and Human cervical cancer |
| IHC Recommend dilution:            | 50-200                                            |