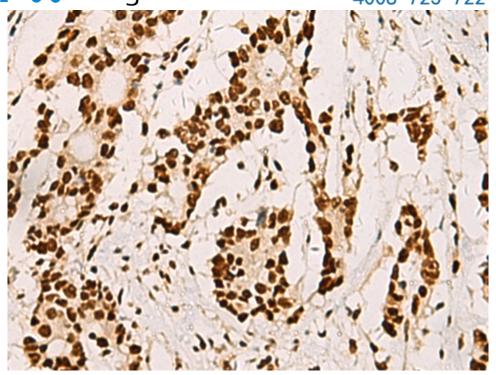

## 技术规格

| Background:       | The protein encoded by this gene is a member of an epi thelium-specific subclass of the Ets transcritpion factor fa mily. In addition to its role in regulating the later stages of terminal differentiation of keratinocytes, it appears to regulate a number of epithelium-specific genes found in tissues containing glandular epithelium such as salivary gl and and prostate. It has very low affinity to DNA due to its negative regulatory domain at the amino terminus. Se veral alternatively spliced transcript variants encoding diff erent isoforms have been described for this gene. |
|-------------------|----------------------------------------------------------------------------------------------------------------------------------------------------------------------------------------------------------------------------------------------------------------------------------------------------------------------------------------------------------------------------------------------------------------------------------------------------------------------------------------------------------------------------------------------------------------------------------------------------|
| Applications:     | ELISA, IHC                                                                                                                                                                                                                                                                                                                                                                                                                                                                                                                                                                                         |
| Name of antibody: | ELF5                                                                                                                                                                                                                                                                                                                                                                                                                                                                                                                                                                                               |
| Immunogen:        | Fusion protein of human ELF5                                                                                                                                                                                                                                                                                                                                                                                                                                                                                                                                                                       |

## 全国订货电话 4008-723-722

| Full name:                         | E74 like ETS transcription factor 5               |
|------------------------------------|---------------------------------------------------|
| Synonyms:                          | ESE2                                              |
| SwissProt:                         | Q9UKW6                                            |
| <b>ELISA Recommended dilution:</b> | 5000-10000                                        |
| IHC positive control:              | Human colorectal cancer and Human cervical cancer |
| IHC Recommend dilution:            | 50-200                                            |