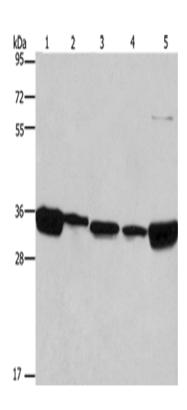

## 全国订货电话 4008-723-722

| ELISA, WB, IHC                            |
|-------------------------------------------|
| ELAVL1                                    |
| Fusion protein of human ELAVL1            |
| ELAV like RNA binding protein 1           |
| HUR; Hua; MelG; ELAV1                     |
| Q15717                                    |
| 2000-5000                                 |
| Human lung cancer and human brain         |
| 50-200                                    |
| 36 kDa                                    |
| 293T, A431, NIH/3T3, hela and hepG2 cells |
| 500-2000                                  |
|                                           |