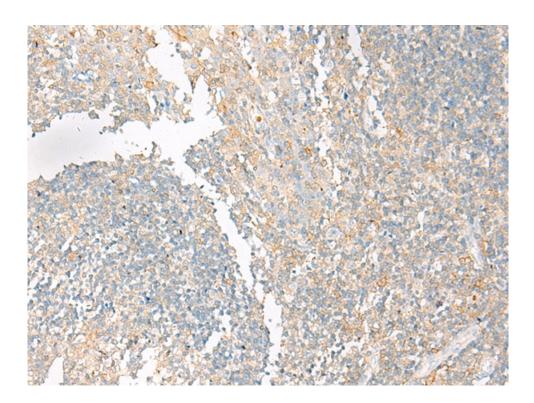

## 全国订货电话 4008-723-722

| Name of antibody:           | MMP26                                |
|-----------------------------|--------------------------------------|
| Immunogen:                  | Synthetic peptide of human MMP26     |
| Full name:                  | matrix metallopeptidase 26           |
| SwissProt:                  | Q9NRE1                               |
| ELISA Recommended dilution: | 5000-10000                           |
| IHC positive control:       | Human tonsil and Human breast cancer |
| IHC Recommend dilution:     | 25-100                               |