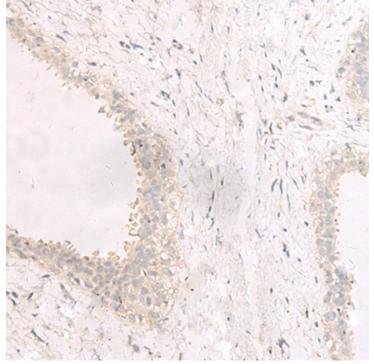

## 全国订货电话 4008-723-722

| Name of antibody:           | MMP26                                |
|-----------------------------|--------------------------------------|
| Immunogen:                  | Synthetic peptide of human MMP26     |
| Full name:                  | matrix metallopeptidase 26           |
| SwissProt:                  | Q9NRE1                               |
| ELISA Recommended dilution: | 5000-10000                           |
| IHC positive control:       | Human tonsil and Human breast cancer |
| IHC Recommend dilution:     | 25-100                               |