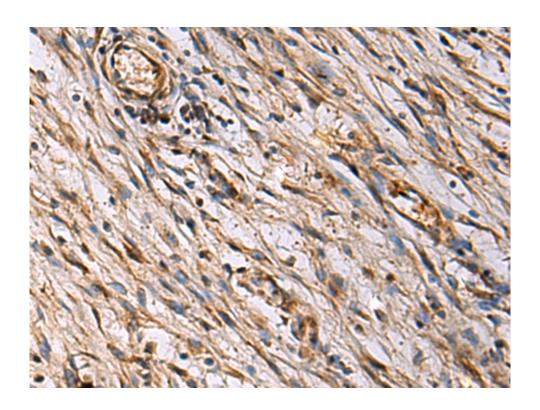

## 全国订货电话 4008-723-722

| Immunogen:                  | Synthetic peptide of human ECM1 |
|-----------------------------|---------------------------------|
| Full name:                  | extracellular matrix protein 1  |
| Synonyms:                   | URBWD                           |
| SwissProt:                  | Q16610                          |
| ELISA Recommended dilution: | 5000-10000                      |
| IHC positive control:       | Human breast cancer             |
| IHC Recommend dilution:     | 50-100                          |
| WB Predicted band size:     | 61 kDa                          |
| WB Positive control:        | MCF7 cell lysate                |
| WB Recommended dilution:    | 500-2000                        |