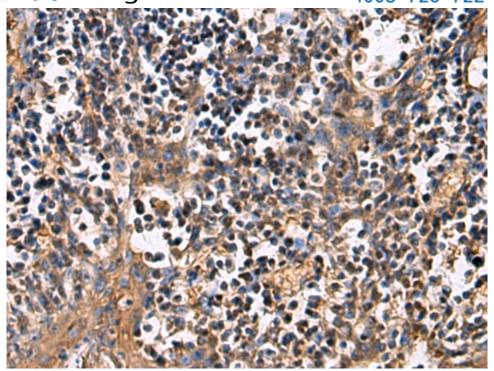

## 全国订货电话 4008-723-722

| Immunogen:                  | Synthetic peptide of human ECM1 |
|-----------------------------|---------------------------------|
| Full name:                  | extracellular matrix protein 1  |
| Synonyms:                   | URBWD                           |
| SwissProt:                  | Q16610                          |
| ELISA Recommended dilution: | 5000-10000                      |
| IHC positive control:       | Human breast cancer             |
| IHC Recommend dilution:     | 50-100                          |
| WB Predicted band size:     | 61 kDa                          |
| WB Positive control:        | MCF7 cell lysate                |
| WB Recommended dilution:    | 500-2000                        |