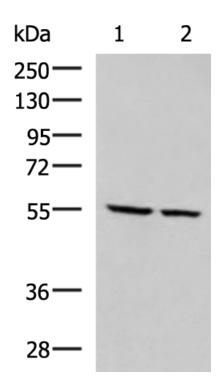

## 全国订货电话 4008-723-722

| Immunogen:                  | Synthetic peptide of human ECM1 |
|-----------------------------|---------------------------------|
| Full name:                  | extracellular matrix protein 1  |
| Synonyms:                   | URBWD                           |
| SwissProt:                  | Q16610                          |
| ELISA Recommended dilution: | 5000-10000                      |
| IHC positive control:       | Human breast cancer             |
| IHC Recommend dilution:     | 50-100                          |
| WB Predicted band size:     | 61 kDa                          |
| WB Positive control:        | MCF7 cell lysate                |
| WB Recommended dilution:    | 500-2000                        |