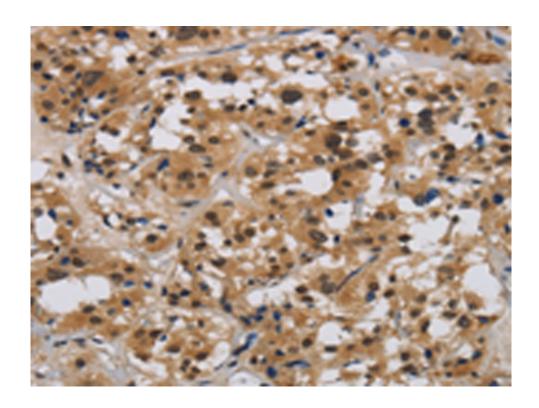

## 全国订货电话 4008-723-722

|                                    | main. This protein binds to all three of the tumor sup pressor proteins pRB, p107 and p130, but with higher affinity to the last two. |
|------------------------------------|---------------------------------------------------------------------------------------------------------------------------------------|
| Applications:                      | ELISA, IHC                                                                                                                            |
| Name of antibody:                  | E2F4                                                                                                                                  |
| Immunogen:                         | Synthetic peptide of human E2F4                                                                                                       |
| Full name:                         | E2F transcription factor 4, p107/p130-binding                                                                                         |
| Synonyms:                          | E2F-4                                                                                                                                 |
| SwissProt:                         | Q16254                                                                                                                                |
| <b>ELISA Recommended dilution:</b> | 2000-5000                                                                                                                             |
| IHC positive control:              | Human thyroid cancer and Human liver cancer                                                                                           |
| IHC Recommend dilution:            | 50-200                                                                                                                                |