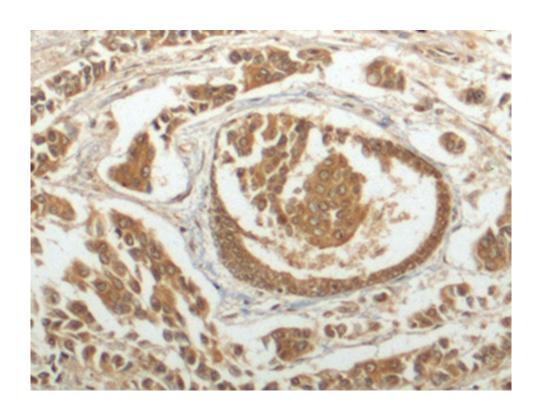

## 全国订货电话 4008-723-722

| Immunogen:                  | Fusion protein of human DYNLRB1      |
|-----------------------------|--------------------------------------|
| Full name:                  | dynein light chain roadblock-type 1  |
| Synonyms:                   | BLP; BITH; DNCL2A; DNLC2A; ROBLD1    |
| SwissProt:                  | Q9NP97                               |
| ELISA Recommended dilution: | 5000-10000                           |
| IHC positive control:       | Human breast cancer and Human tonsil |
| IHC Recommend dilution:     | 150-300                              |