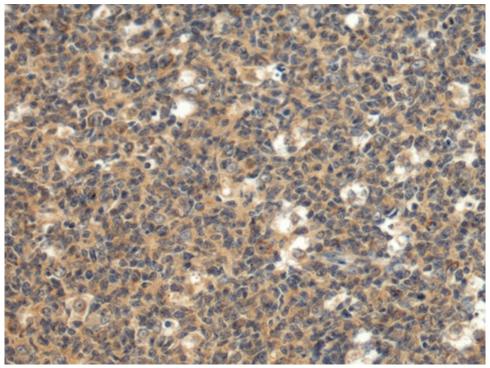

## 全国订货电话 4008-723-722

| Immunogen:                  | Fusion protein of human DYNLRB1      |
|-----------------------------|--------------------------------------|
| Full name:                  | dynein light chain roadblock-type 1  |
| Synonyms:                   | BLP; BITH; DNCL2A; DNLC2A; ROBLD1    |
| SwissProt:                  | Q9NP97                               |
| ELISA Recommended dilution: | 5000-10000                           |
| IHC positive control:       | Human breast cancer and Human tonsil |
| IHC Recommend dilution:     | 150-300                              |