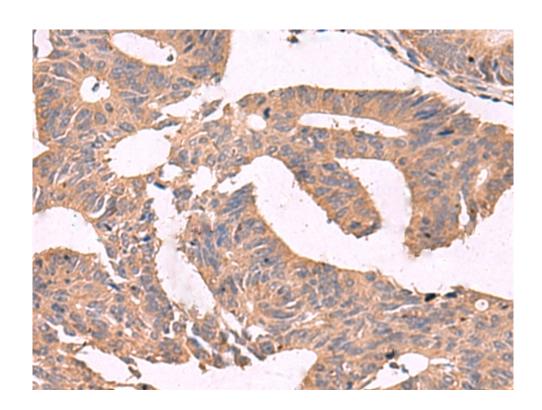

## 全国订货电话 4008-723-722

| Name of antibody:                  | MGP                                      |
|------------------------------------|------------------------------------------|
| Immunogen:                         | Fusion protein of human MGP              |
| Full name:                         | matrix Gla protein                       |
| Synonyms:                          | NTI; GIG36; MGLAP                        |
| SwissProt:                         | P08493                                   |
| <b>ELISA</b> Recommended dilution: | 5000-10000                               |
| IHC positive control:              | Human tonsil and Human colorectal cancer |
| IHC Recommend dilution:            | 70-350                                   |