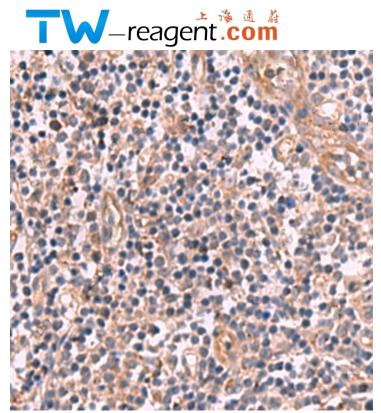

## 全国订货电话 4008-723-722

| Name of antibody:                  | MGP                                      |
|------------------------------------|------------------------------------------|
| Immunogen:                         | Fusion protein of human MGP              |
| Full name:                         | matrix Gla protein                       |
| Synonyms:                          | NTI; GIG36; MGLAP                        |
| SwissProt:                         | P08493                                   |
| <b>ELISA</b> Recommended dilution: | 5000-10000                               |
| IHC positive control:              | Human tonsil and Human colorectal cancer |
| IHC Recommend dilution:            | 70-350                                   |