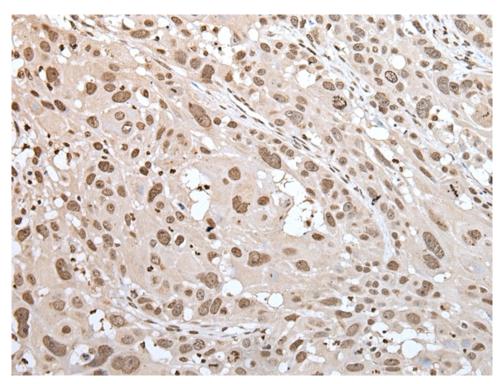

## 全国订货电话 4008-723-722

| Full name:                  | myocyte enhancer factor 2D                      |
|-----------------------------|-------------------------------------------------|
| SwissProt:                  | Q14814                                          |
| ELISA Recommended dilution: | 5000-10000                                      |
| IHC positive control:       | Human esophagus cancer and human thyroid cancer |
| IHC Recommend dilution:     | 25-100                                          |