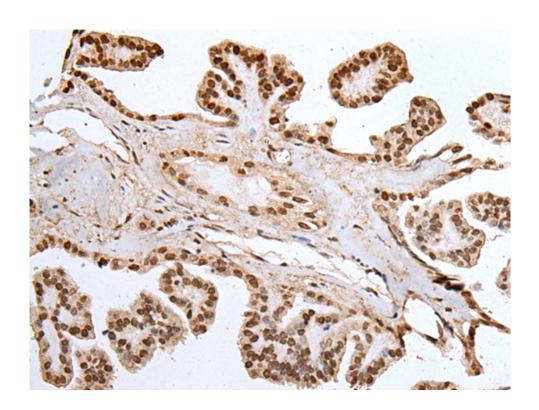

## 全国订货电话 4008-723-722

| Full name:                  | myocyte enhancer factor 2D                      |
|-----------------------------|-------------------------------------------------|
| SwissProt:                  | Q14814                                          |
| ELISA Recommended dilution: | 5000-10000                                      |
| IHC positive control:       | Human esophagus cancer and human thyroid cancer |
| IHC Recommend dilution:     | 25-100                                          |