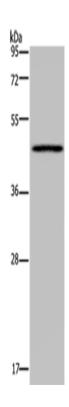

## 全国订货电话 4008-723-722

|                                    | ,                                                        |
|------------------------------------|----------------------------------------------------------|
| Applications:                      | ELISA, WB, IHC                                           |
| Name of antibody:                  | MECP2                                                    |
| Immunogen:                         | Fusion protein of human MECP2                            |
| Full name:                         | methyl CpG binding protein 2                             |
| Synonyms:                          | RS; RTS; RTT; PPMX; MRX16; MRX79; MRXSL; AUTSX3; M RXS13 |
| SwissProt:                         | P51608                                                   |
| <b>ELISA Recommended dilution:</b> | 1000-2000                                                |
| IHC positive control:              | Human esophagus cancer and Human brain                   |
| IHC Recommend dilution:            | 100-300                                                  |
| WB Predicted band size:            | 52 kDa                                                   |
| WB Positive control:               | Mouse lung tissue                                        |
| WB Recommended dilution:           | 200-1000                                                 |