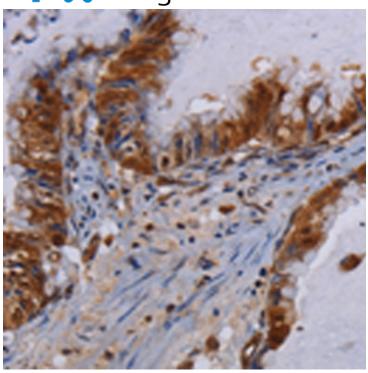

## 全国订货电话 4008-723-722

|                                    | ,                                                        |
|------------------------------------|----------------------------------------------------------|
| Applications:                      | ELISA, WB, IHC                                           |
| Name of antibody:                  | MECP2                                                    |
| Immunogen:                         | Fusion protein of human MECP2                            |
| Full name:                         | methyl CpG binding protein 2                             |
| Synonyms:                          | RS; RTS; RTT; PPMX; MRX16; MRX79; MRXSL; AUTSX3; M RXS13 |
| SwissProt:                         | P51608                                                   |
| <b>ELISA Recommended dilution:</b> | 1000-2000                                                |
| IHC positive control:              | Human esophagus cancer and Human brain                   |
| IHC Recommend dilution:            | 100-300                                                  |
| WB Predicted band size:            | 52 kDa                                                   |
| WB Positive control:               | Mouse lung tissue                                        |
| WB Recommended dilution:           | 200-1000                                                 |