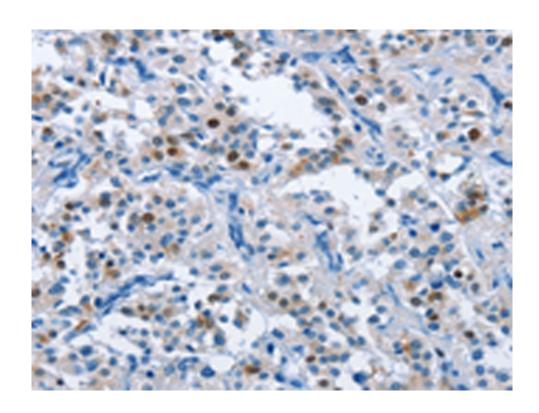

## 全国订货电话 4008-723-722

| Name of antibody:                  | MCM7                                             |
|------------------------------------|--------------------------------------------------|
| Immunogen:                         | Fusion protein of human MCM7                     |
| Full name:                         | minichromosome maintenance complex component 7   |
| Synonyms:                          | MCM2; CDC47; P85MCM; P1CDC47; PNAS146; P1.1-MCM3 |
| SwissProt:                         | P33993                                           |
| <b>ELISA Recommended dilution:</b> | 2000-5000                                        |
| IHC positive control:              | Human thyroid cancer and Human cervical cancer   |
| IHC Recommend dilution:            | 25-100                                           |